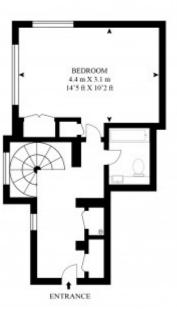

### FLAT 2, 5 DEVONSHIRE STREET

APPROX GROSS INTERNAL, FLOOR AREA 645 SQ.FT (60 SQ.M.)

LOWER GROUND FLOOR

GROUND FLOOR

As Defined by RICS - Code of Measuring Practice The Floor - plans are for representation purposes only and should be used as such by any prospective client.