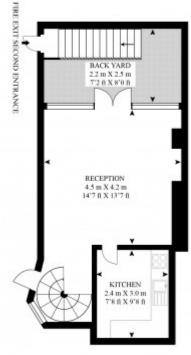

### FLAT 2, 5 DEVONSHIRE STREET

APPROX GROSS INTERNAL, FLOOR AREA 645 SQ.FT (60 SQ.M.)

LOWER GROUND FLOOR

GROUND FLOOR

As Defined by RICS - Code of Measuring Practice The Floor - plans are for representation purposes only and should be used as such by any prospective client.