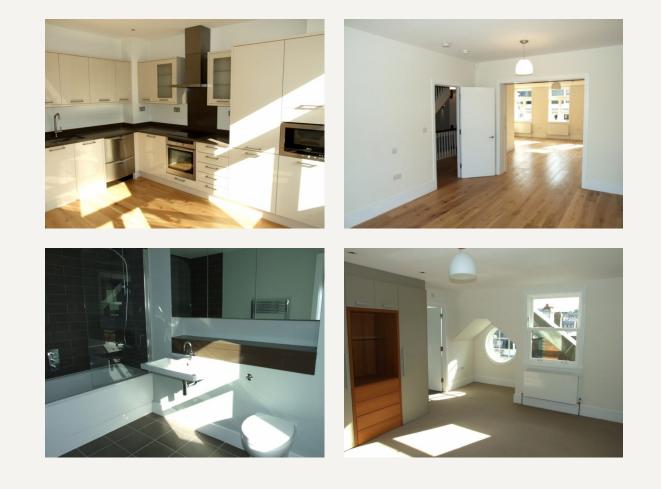

#### DESCRIPTION

This flat comprises of two reception rooms, fully fitted open plan kitchen, two double bedrooms master bedroom ensuite family bathroom, separate WC and utility room.

Located just off Marylebone High Street, Weymouth Street meets Marylebone High Street half way, so you are never far from the shops and restaurants. With either Great Portland Street or Regent's Park underground a couple minutes from each other.

#### AMENITIES

Newly refurbished Second floor Open plan kitchen Utility room Wooden floors Available furnished by separate negotiation

> 33 New Cavendish Street London, W1G 9TS 020 7486 4111 jeremyjames@jeremy-james.co.uk