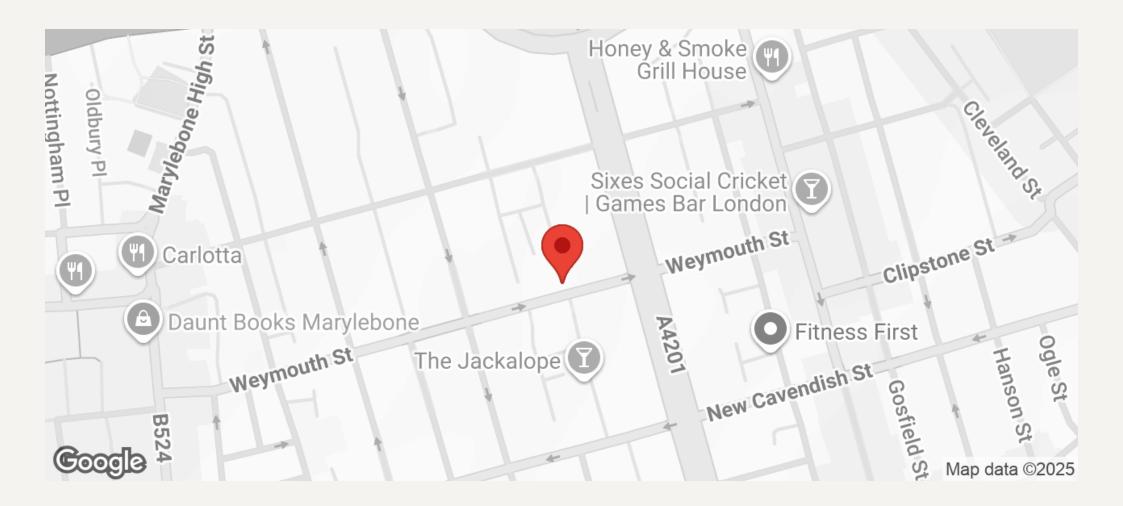

#### DESCRIPTION

This flat comprises of two reception rooms, fully fitted open plan kitchen, two double bedrooms master bedroom ensuite family bathroom, separate WC and utility room.

Located just off Marylebone High Street, Weymouth Street meets Marylebone High Street half way, so you are never far from the shops and restaurants. With either Great Portland Street or Regent's Park underground a couple minutes from each other.

Great Portland Street Underground Station (Hammersmith & City/Circle/Metropolitan) and Regent's Park Underground Station (Waterloo Line) is within a couple minutes while the A40 offers routes in and out of London for motorists.