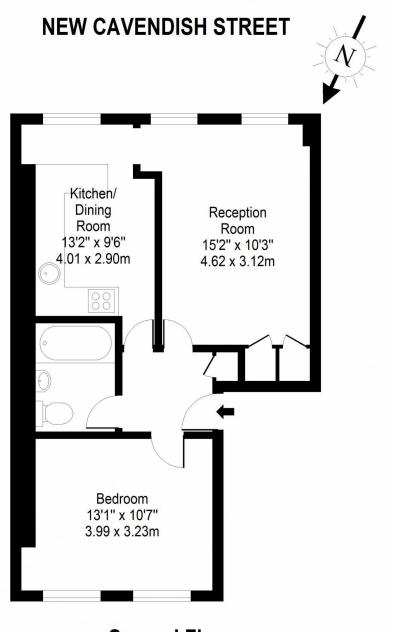

### **Second Floor**

Approx. Gross Internal Area 520 Sq Ft - 48.31 Sq M
For Illustrative Purposes Only - Not To Scale