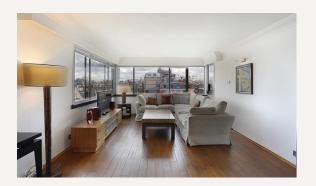

#### DESCRIPTION

A fabulous newly decorated furnished penthouse in the heart of Marylebone. The apartment boasts two large double bedrooms with two bathrooms and a separate kitchen. The large reception area offers a fabulous space for both dining and relaxing whilst offering a panoramic view of London. The apartment has wooden floors throughout the reception areas and a fabulous balcony.

#### AMENITIES

Penthouse Porter Balcony Wood Floors Sixth Floor Double Glazing Under Floor Heating

> 33 New Cavendish Street London, W1G 9TS 020 7486 4111 jeremyjames@jeremy-james.co.uk

Putposes only and upon usage is agreed to or USAN WWW: how tuelant com