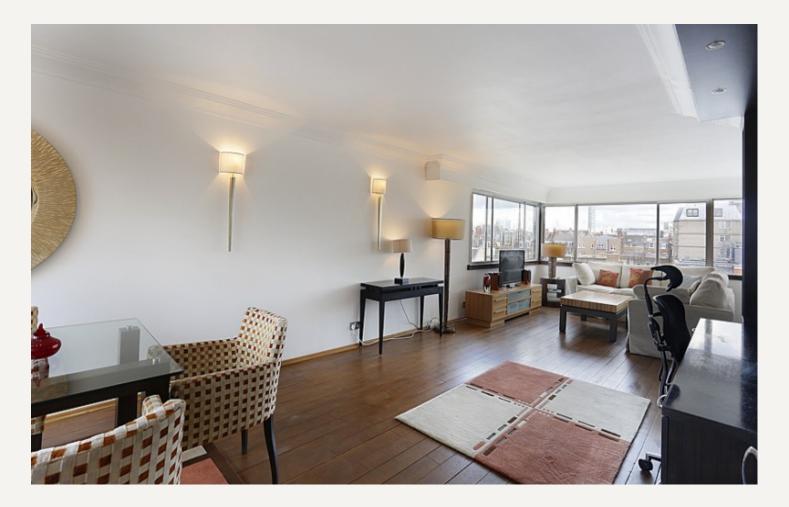

#### DESCRIPTION

A fabulous newly decorated furnished penthouse in the heart of Marylebone. The apartment boasts two large double bedrooms with two bathrooms and a separate kitchen. The large reception area offers a fabulous space for both dining and relaxing whilst offering a panoramic view of London. The apartment has wooden floors throughout the reception areas and a fabulous balcony.

#### AMENITIES

Penthouse Porter Balcony Wood Floors Sixth Floor Double Glazing Under Floor Heating

> 33 New Cavendish Street London, W1G 9TS 020 7486 4111 jeremyjames@jeremy-james.co.uk

Putposes only and upon usage is agreed to or USAN WWW: how tuelant com