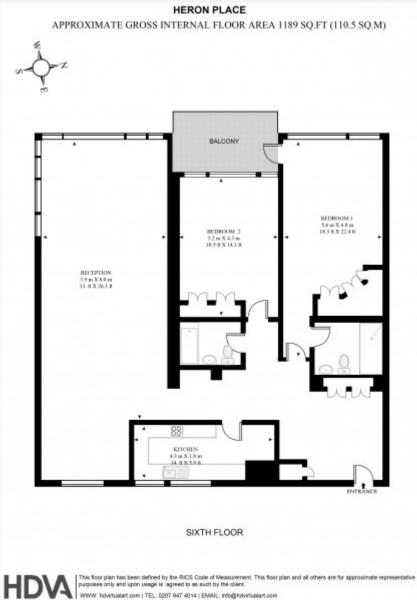

#### DESCRIPTION

A fabulous newly decorated furnished penthouse in the heart of Marylebone. The apartment boasts two large double bedrooms with two bathrooms and a separate kitchen. The large reception area offers a fabulous space for both dining and relaxing whilst offering a panoramic view of London. The apartment has wooden floors throughout the reception areas and a fabulous balcony.

#### AMENITIES

Penthouse Porter Balcony Wood Floors Sixth Floor Double Glazing Under Floor Heating

> 33 New Cavendish Street London, W1G 9TS 020 7486 4111 jeremyjames@jeremy-james.co.uk

Putposes only and upon usage is agreed to or USAN WWW: how tuelant com