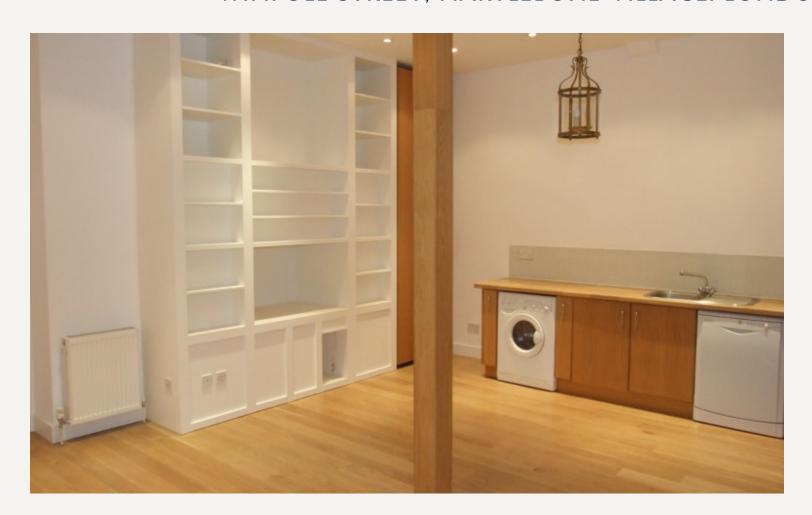

### **DESCRIPTION**

Located on the lower ground floor of a period building in Marylebone, this characterful apartment provides spacious accommodation of a high standard and would be ideal for a single person or couple. The apartment comprises: Large reception with wooden floors and open plan modern kitchen, double bedroom with plentifull storage and modern bathroom.

#### **AMENITIES**

Large Reception

Open Plan Kitchen

Wooden Floors

Bright

One Double Bedroom

Modern Bathroom

Furnished by Separate Agreement