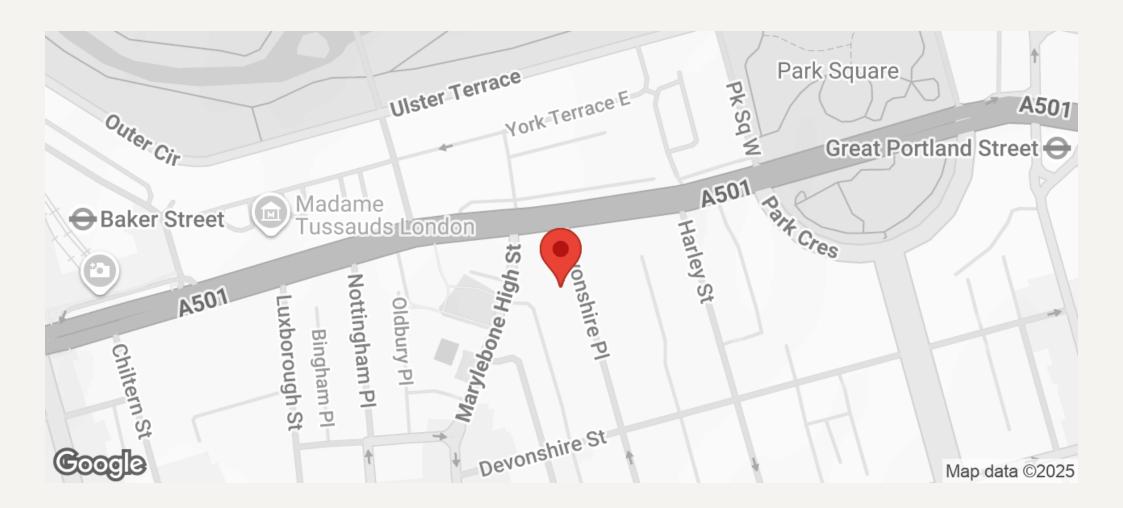

## 25 DEVONSHIRE PLACE, MARYLEBONE VILLAGE, LONDON WI

RENT

£111,000 per annum

#### **DESCRIPTION**

This attractive building is conveniently located on the west side of Devonshire Place, in the heart of the medical district. Local transport links include underground stations; Oxford Circus, Bond Street, Baker Street and Regents Park. The building is a few moments walk away from Marylebone High Street with it's enviable array of restaurants, shops and amenities.