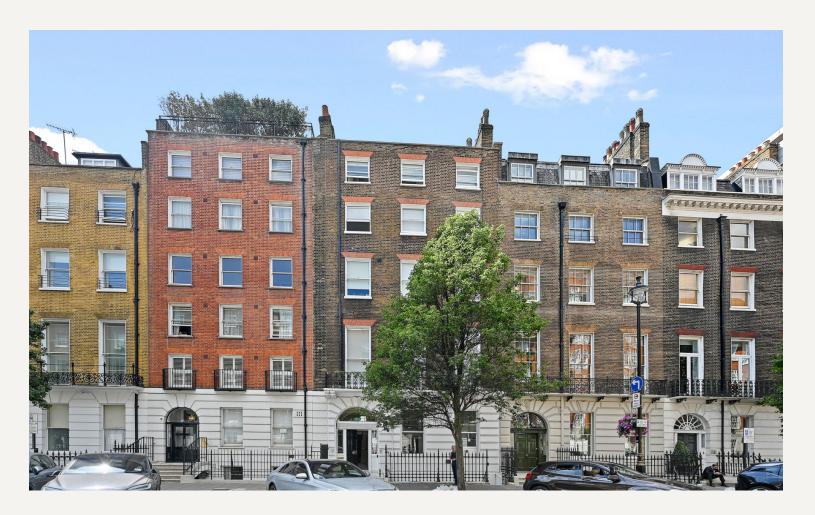

## 25 DEVONSHIRE PLACE, MARYLEBONE VILLAGE, LONDON WI

RENT

£111,000 per annum

#### **DESCRIPTION**

This attractive building is conveniently located on the west side of Devonshire Place, in the heart of the medical district. Local transport links include underground stations; Oxford Circus, Bond Street, Baker Street and Regents Park. The building is a few moments walk away from Marylebone High Street with it's enviable array of restaurants, shops and amenities.