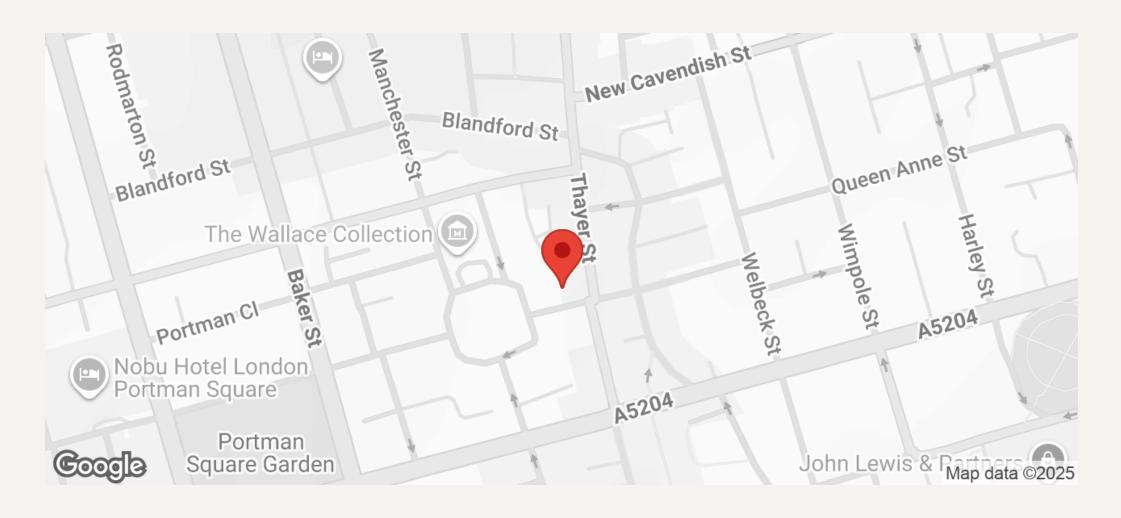

Hinde Street is situated near Manchester square around the corner form the boutiques and restaurants of Marylebone High Street and a short walk from Oxford Street.

Bond Underground Station (Central Line/Jubilee Line) is close by for easy access to Central London, while for motorists the A40 offers routes in and out of London.