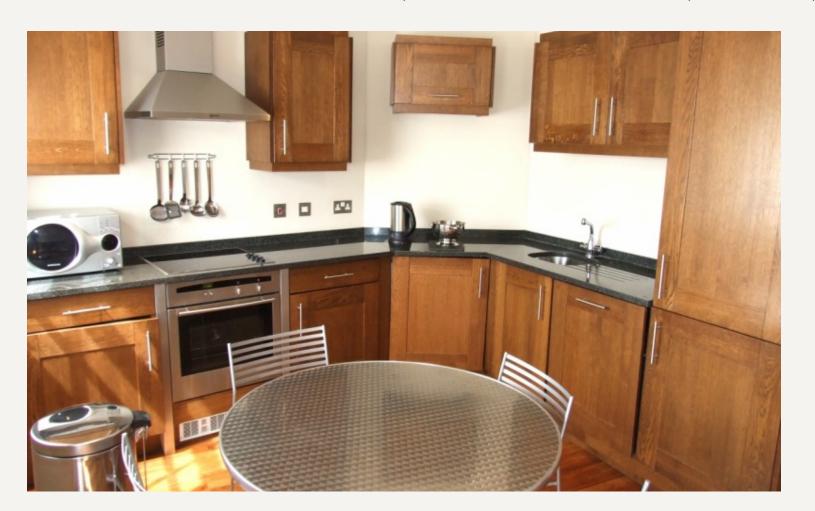

#### **DESCRIPTION**

The property comprises grand reception room, modern fully fitted open plan kitchen, two double bedrooms with built in cupboards and two modern bathrooms, with very good finishing  $\hat{a} \in \mathbb{T}^M$ s and plenty storage all fully furnished.

#### **AMENITIES**

Two Bedroom / two bathroom

Bright

Modern

Open plan kitchen

Wooden floors

Furnished