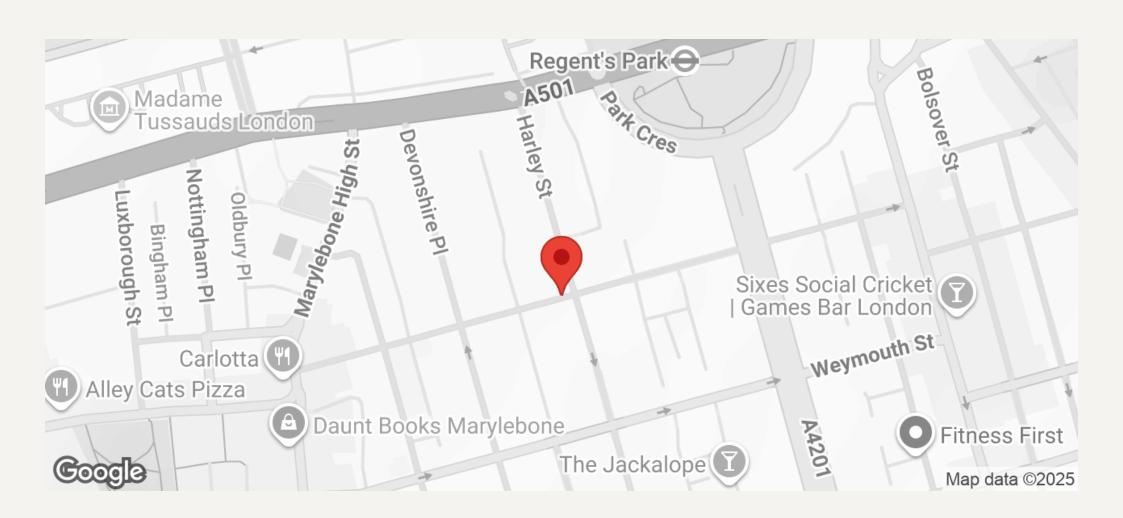

#### **DESCRIPTION**

The house is located between Weymouth Street and Devonshire Street, on the west side – close to the local amenities and transport links.