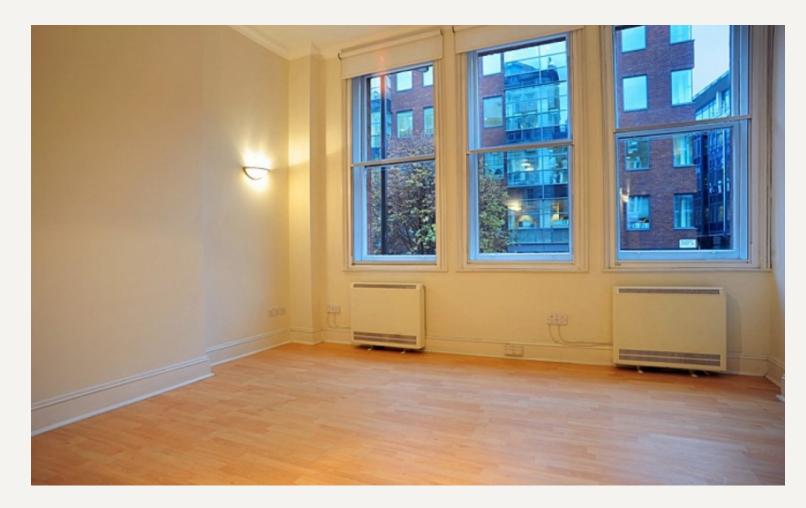

#### DESCRIPTION

The property comprises reception room, fully fitted open plan kitchen with washing & drying machine, two double bedrooms to the back of the building give peace and quiet, two bathrooms (one with shower, other with bath) with wooden floors in reception and carpets in bedroom.

#### AMENITIES

2 Bed / 2 Bath 1st Floor (with lift) High Ceilings Open Plan Kitchen Wooden Floors Furnished by Separate Agreement

> 33 New Cavendish Street London, W1G 9TS 020 7486 4111 jeremyjames@jeremy-james.co.uk