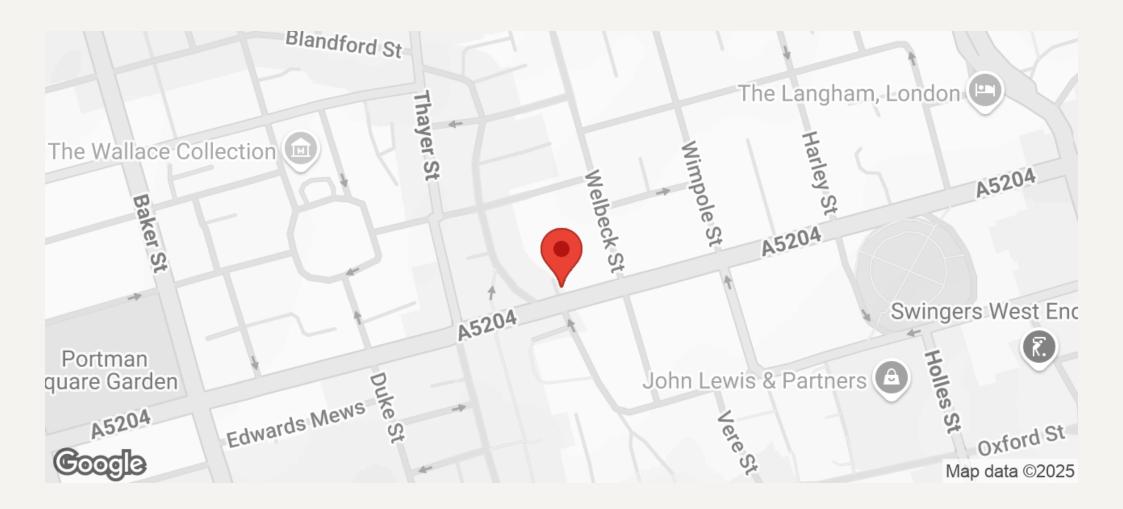

Wigmore Street runs parallel to Oxford Street giving you access to an array of shops and restaurants. Access to transport links are moments away with either Regents Park or Hyde Park only 10 minutes walk.

Bond Underground Station (Central Line/Jubilee Line) is close by for easy access to Central London, while for motorists the A40 offers routes in and out of London.