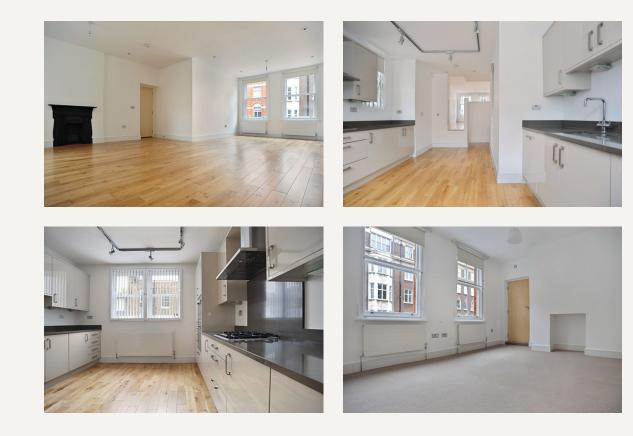

### DESCRIPTION

This high spec apartment enjoys an excellent position on the Marylebone High Street and provides an excellent standard of accommodation thoughout.

The reception benefits from wooden floors, large sash windows and a large semi open plan kitchen. Two full size double bedrooms and two bathrooms making it ideal for either a couple or two professional sharers.

#### AMENITIES

Wooden Floors Bespoke Kitchen Modern High Spec Bathroom Second Floor Spacious Throughout Furnished by Separate Agreement

> 33 New Cavendish Street London, W1G 9TS 020 7486 4111 jeremyjames@jeremy-james.co.uk