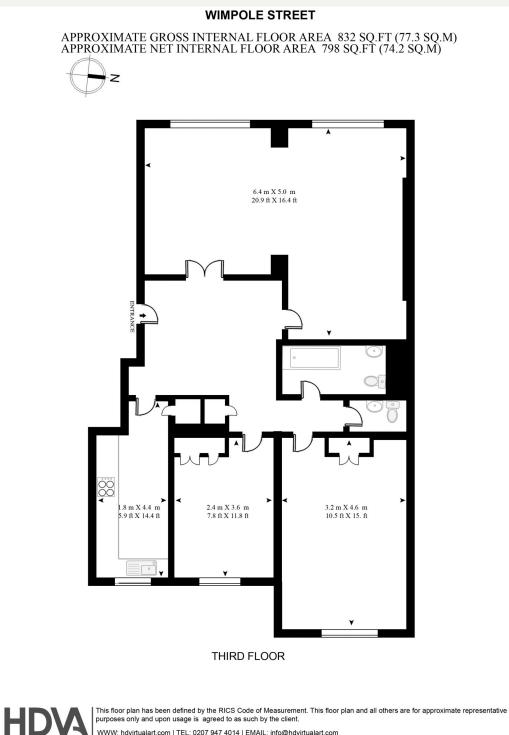

#### DESCRIPTION

This newly refurbished suite offers one medical licence with the rent being  $\pounds 60,000$  per annum inclusive of service charge but exclusive of business rates and council tax. Business rates are  $\pounds 4,368$  per annum payable with council tax (Band D)  $\pounds 710.50$  per annum. The common parts have also been refurbished.