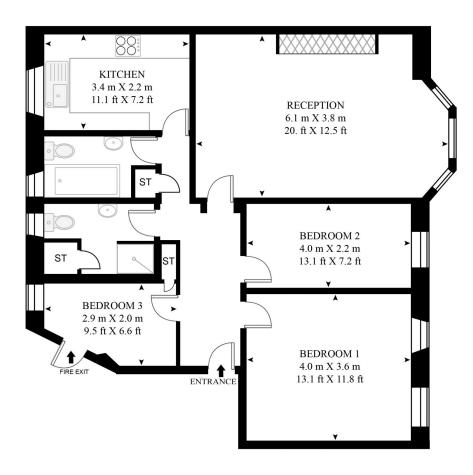

#### **DUDLEY HOUSE**

APPROXIMATE GROSS INTERNAL FLOOR AREA 860 SQ.FT (79.9 SQ.M)