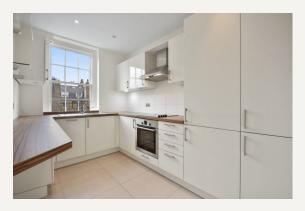

#### **DESCRIPTION**

This bright and light apartment provides modern living space, whilst the building itself retains all of its period charm. Accommodation comprises: reception room with open aspect across Marylebone, two and a half bedrooms, modern high specification kitchen, family bathroom and separate shower room. Marylebone High Street is within a minutes walk providing easy access to an abundance of shops and restaurants. Heating and Hot Water included. Both Baker Street and Bond Street Underground Stations are a close walk away, as are the Green spaces of Regent's Park.