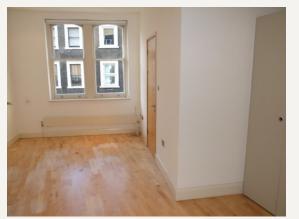

#### DESCRIPTION

This two bedroom apartment which has been recently refurbished to a high standard provides optimum living space, is well laid out and benefits from wooden floors and en-suite bathroom Accommodation comprises: Large open plan reception/kitchen area, Master bedroom with plentiful storage and en-suite bathroom, second double bedroom with built in wardrobes and seperate bathroom.

#### AMENITIES

Two Double Bedrooms Wooden Floors Contemporary Finish First Floor Open Plan Kitchen/Reception Furnished by Seperate Agreement