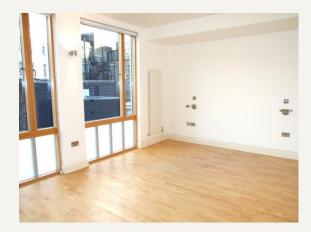

#### DESCRIPTION

This two bedroom apartment which has been recently refurbished to a high standard provides optimum living space, is well laid out and benefits from wooden floors and en-suite bathroom Accommodation comprises: Large open plan reception/kitchen area, Master bedroom with plentiful storage and en-suite bathroom, second double bedroom with built in wardrobes and seperate bathroom.

#### AMENITIES

Two Double Bedrooms Wooden Floors Contemporary Finish First Floor Open Plan Kitchen/Reception Furnished by Seperate Agreement