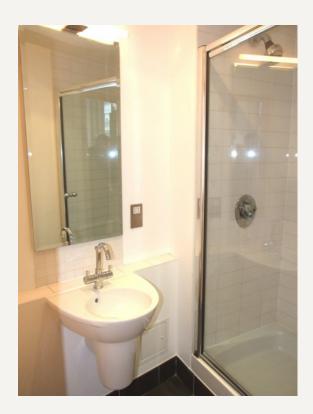

#### DESCRIPTION

This two bedroom apartment which has been recently refurbished to a high standard provides optimum living space, is well laid out and benefits from wooden floors and en-suite bathroom Accommodation comprises: Large open plan reception/kitchen area, Master bedroom with plentiful storage and en-suite bathroom, second double bedroom with built in wardrobes and seperate bathroom.