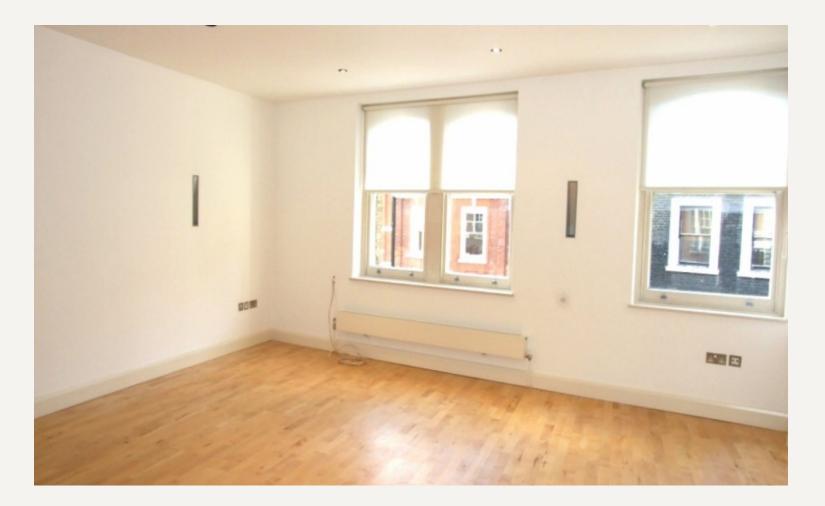

#### DESCRIPTION

This two bedroom apartment which has been recently refurbished to a high standard provides optimum living space, is well laid out and benefits from wooden floors and en-suite bathroom Accommodation comprises: Large open plan reception/kitchen area, Master bedroom with plentiful storage and en-suite bathroom, second double bedroom with built in wardrobes and seperate bathroom.

#### AMENITIES

Two Double Bedrooms Wooden Floors Contemporary Finish First Floor Open Plan Kitchen/Reception Furnished by Seperate Agreement