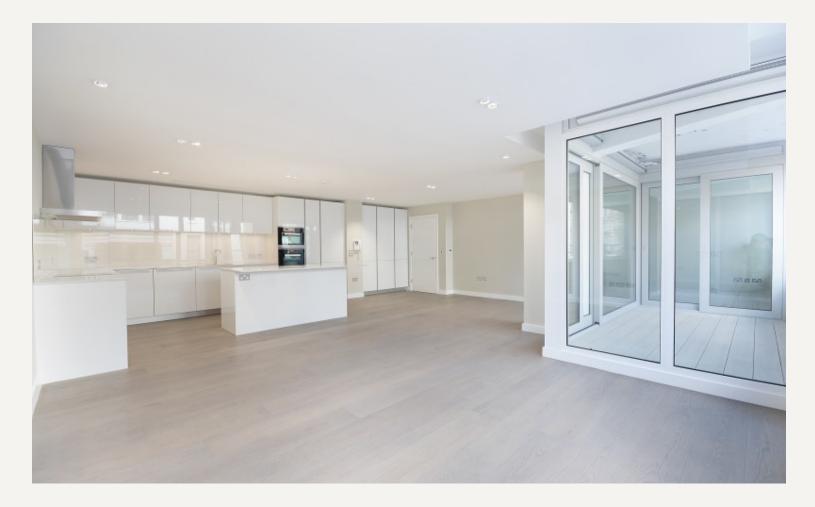

#### DESCRIPTION

Accommodation comprises; Entrance hall, Reception room/ Kitchen/Dining room, Master bedroom with ensuite bathroom, Second bedroom with ensuite bathroom, Separate cloakroom, Utility room, Excellent storage and balcony.

A car parking space in available by separate negotiation. 1496 sq ft (139 sq m).

150 Year Lease

#### AMENITIES

Unique new development Passenger lift Comfort cooling Parking available

> 33 New Cavendish Street London, W1G 9TS 020 7486 4111 jeremyjames@jeremy-james.co.uk