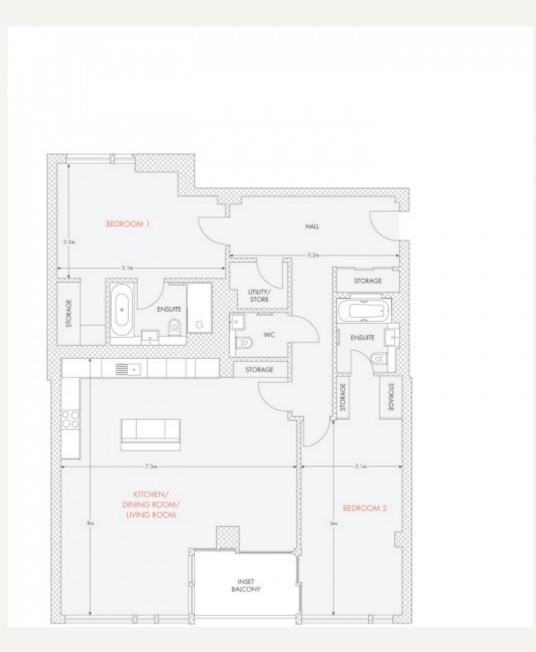

#### DESCRIPTION

Accommodation comprises; Entrance hall, Reception room/ Kitchen/Dining room, Master bedroom with ensuite bathroom, Second bedroom with ensuite bathroom, Separate cloakroom, Utility room, Excellent storage and balcony.

A car parking space in available by separate negotiation. 1496 sq ft (139 sq m).

150 Year Lease