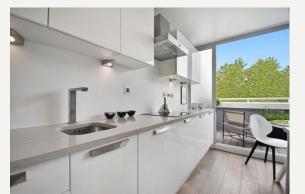

#### DESCRIPTION

Stylish and contemporary third floor flat, with private balcony, in this popular block, located moments from Marylebone High Street and major transport links. The flat provides one double bedroom, bathroom, open plan kitchen and livingroom (with access to the balcony). Solid wood floors throughout, and an abundance of natural light. Viewing is recommended. **Please note** the furniture as shown may differ from the furniture provided – the Landlord will also consider partially furnished. The Landlord will also consider well behaved dogs. Separate storage area available.