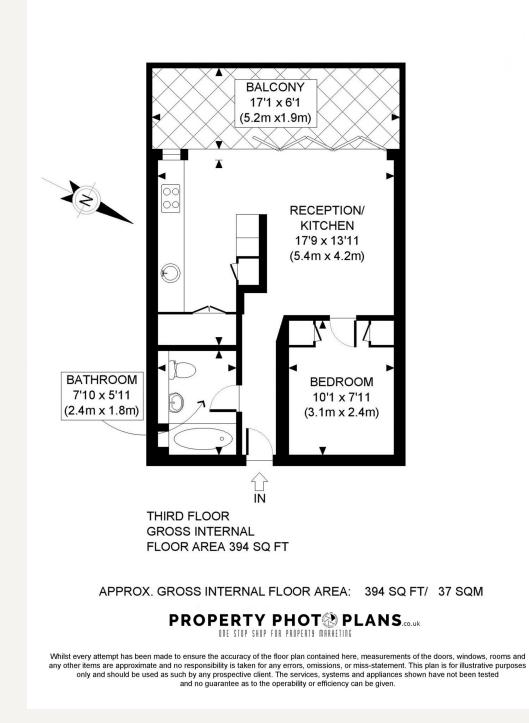

#### DESCRIPTION

Stylish and contemporary third floor flat, with private balcony, in this popular block, located moments from Marylebone High Street and major transport links. The flat provides one double bedroom, bathroom, open plan kitchen and livingroom (with access to the balcony). Solid wood floors throughout, and an abundance of natural light. Viewing is recommended. **Please note** the furniture as shown may differ from the furniture provided – the Landlord will also consider partially furnished. The Landlord will also consider well behaved dogs. Separate storage area available.