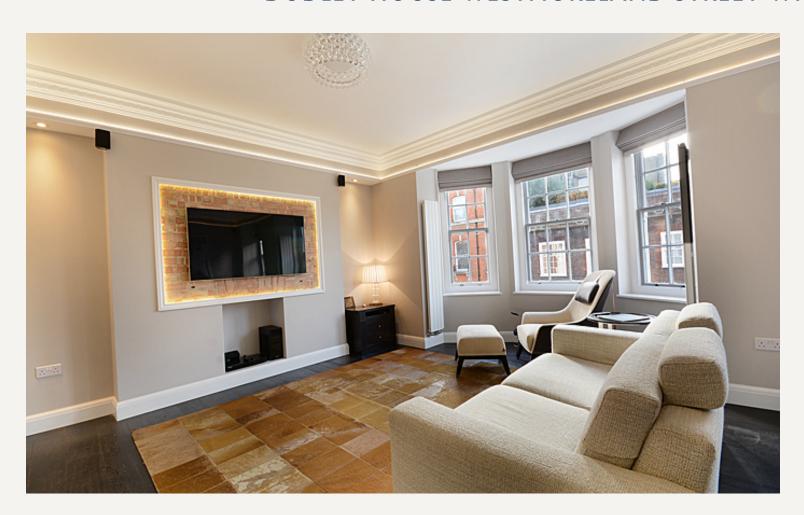

#### **DESCRIPTION**

An extremely tasteful, interior designed to an extremely high standard, comtemporary apartment. It boasts wood floors throughout and high ceilings. The modern, newly refurbished bathroom has underfloor heating, as does the en suite shower room.

The open plan kitchen consists of high gloss units, a full size dishwasher, microwave and hot tap. The washer dryer is positioned neatly in the bathroom.

The lighting in the apartment is thoughtfully positioned offering a dramatic effect.

#### **AMENITIES**

Stunning contemporary interior design

Wood floors throughout

High ceilings

2 double bedrooms

En suite shower room with under floor heating

Family bathroom with under floor heating

Lift