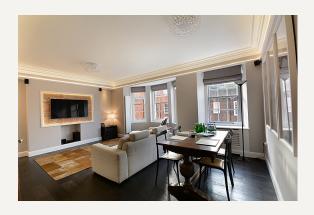

#### **DESCRIPTION**

An extremely tasteful, interior designed to an extremely high standard, comtemporary apartment. It boasts wood floors throughout and high ceilings. The modern, newly refurbished bathroom has underfloor heating, as does the en suite shower room.

The open plan kitchen consists of high gloss units, a full size dishwasher, microwave and hot tap. The washer dryer is positioned neatly in the bathroom.

The lighting in the apartment is thoughtfully positioned offering a dramatic effect.

#### **AMENITIES**

Stunning contemporary interior design

Wood floors throughout

High ceilings

2 double bedrooms

En suite shower room with under floor heating

Family bathroom with under floor heating

Lift