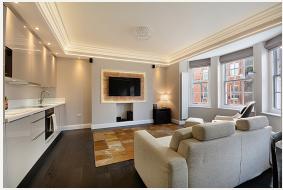

#### **DESCRIPTION**

An extremely tasteful, interior designed to an extremely high standard, comtemporary apartment. It boasts wood floors throughout and high ceilings. The modern, newly refurbished bathroom has underfloor heating, as does the en suite shower room.

The open plan kitchen consists of high gloss units, a full size dishwasher, microwave and hot tap. The washer dryer is positioned neatly in the bathroom.

The lighting in the apartment is thoughtfully positioned offering a dramatic effect.

#### **AMENITIES**

Stunning contemporary interior design

Wood floors throughout

High ceilings

2 double bedrooms

En suite shower room with under floor heating

Family bathroom with under floor heating

Lift