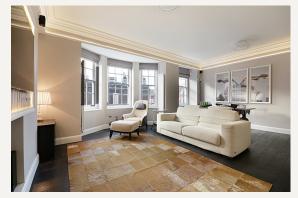

#### **DESCRIPTION**

An extremely tasteful, interior designed to an extremely high standard, comtemporary apartment. It boasts wood floors throughout and high ceilings. The modern, newly refurbished bathroom has underfloor heating, as does the en suite shower room.

The open plan kitchen consists of high gloss units, a full size dishwasher, microwave and hot tap. The washer dryer is positioned neatly in the bathroom.

The lighting in the apartment is thoughtfully positioned offering a dramatic effect.

#### **AMENITIES**

Stunning contemporary interior design

Wood floors throughout

High ceilings

2 double bedrooms

En suite shower room with under floor heating

Family bathroom with under floor heating

Lift