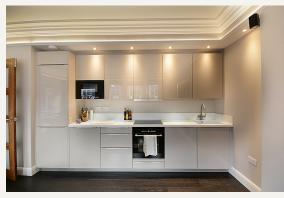

#### **DESCRIPTION**

An extremely tasteful, interior designed to an extremely high standard, comtemporary apartment. It boasts wood floors throughout and high ceilings. The modern, newly refurbished bathroom has underfloor heating, as does the en suite shower room.

The open plan kitchen consists of high gloss units, a full size dishwasher, microwave and hot tap. The washer dryer is positioned neatly in the bathroom.

The lighting in the apartment is thoughtfully positioned offering a dramatic effect.