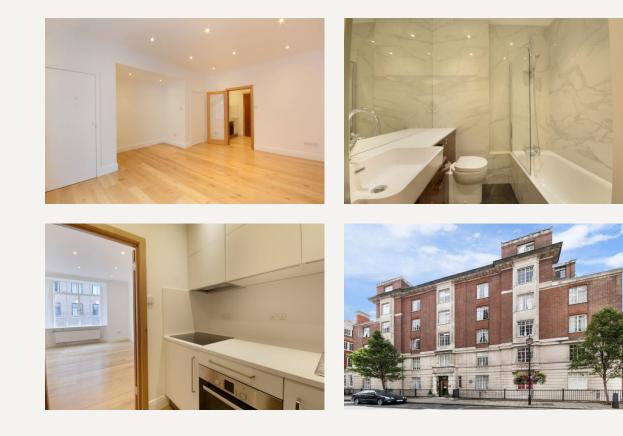

#### DESCRIPTION

The accommodation comprises; Studio with good storage, Kicthen and Bathroom.

Lease expires 23rd June 2023.

### AMENITIES

Modernised to a very high standard Wood flooring throughout Good storage New kitchen and new bathroom