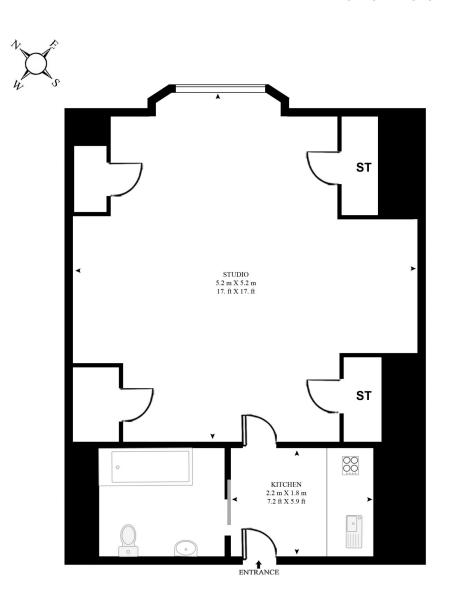

#### HALLAM STREET

APPROXIMATE GROSS INTERNAL FLOOR AREA 379 SQ.FT (35.3 SQ.M)

THIRD FLOOR

This floor plan has been defined by the RICS Code of Measurement. This floor plan and all others are for approximate representative purposes only and upon usage is agreed to as such by the client.