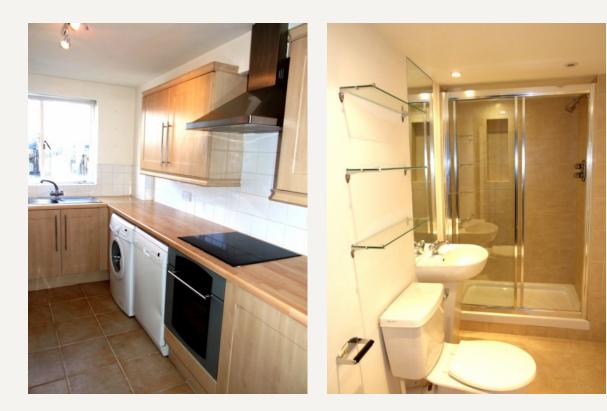

#### DESCRIPTION

Accommodation comprises of good-size reception room, separate kitchen, three double bedrooms, bathroom and shower room.

The property is located on Wimpole Street, close to the amenities of Marylebone High Street and within short walking distance of Baker Street, Great Portland Street and Oxford Circus underground stations.