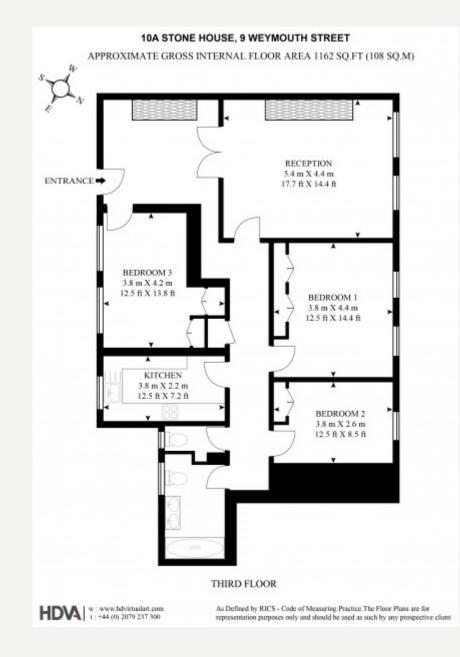

#### DESCRIPTION

This flat comprises of three bedrooms, family bathroom, reception room, and separate kitchen.

Located just off Portland Place moments away from Oxford Street, Regent's Park and the various amenities of Great Portland Street with great transport links nearby.

#### AMENITIES

Three Bedrooms / One Bathroom Spacious Accommodation (1227 sqft) First Floor (With Lift Access) Porter Block Furnished by Separate Agreement

> 33 New Cavendish Street London, W1G 9TS 020 7486 4111 jeremyjames@jeremy-james.co.uk