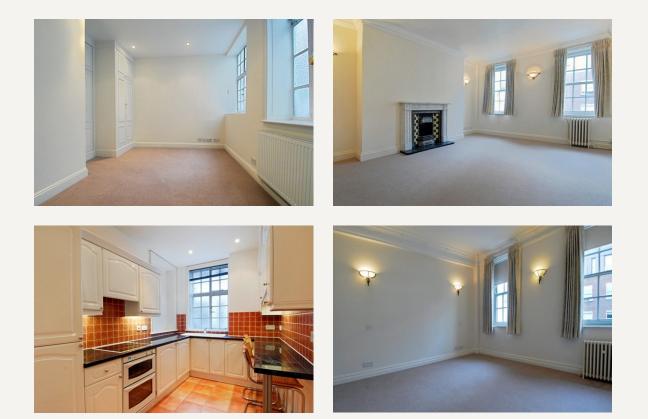

#### DESCRIPTION

This flat comprises of three bedrooms, family bathroom, reception room, and separate kitchen.

Located just off Portland Place moments away from Oxford Street, Regent's Park and the various amenities of Great Portland Street with great transport links nearby.

#### AMENITIES

Three Bedrooms / One Bathroom Spacious Accommodation (1227 sqft) First Floor (With Lift Access) Porter Block Furnished by Separate Agreement

> 33 New Cavendish Street London, W1G 9TS 020 7486 4111 jeremyjames@jeremy-james.co.uk