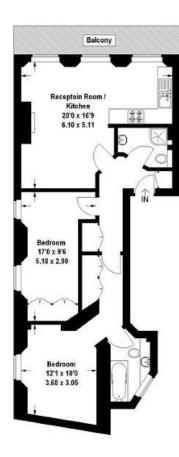

## Weymouth Street, W1

Approximate Gross Internal Area 71 sq m / 764 sq ft

## First Floor

This plan is for layout guidance only. Not drawn to scale unless stated. Windows and door openings are approximate. Whilst every care is taken in the preparation of this plan, please check all dimensions, shapes and compass bearings before making any decisions reliant upon them. (ID 70987)