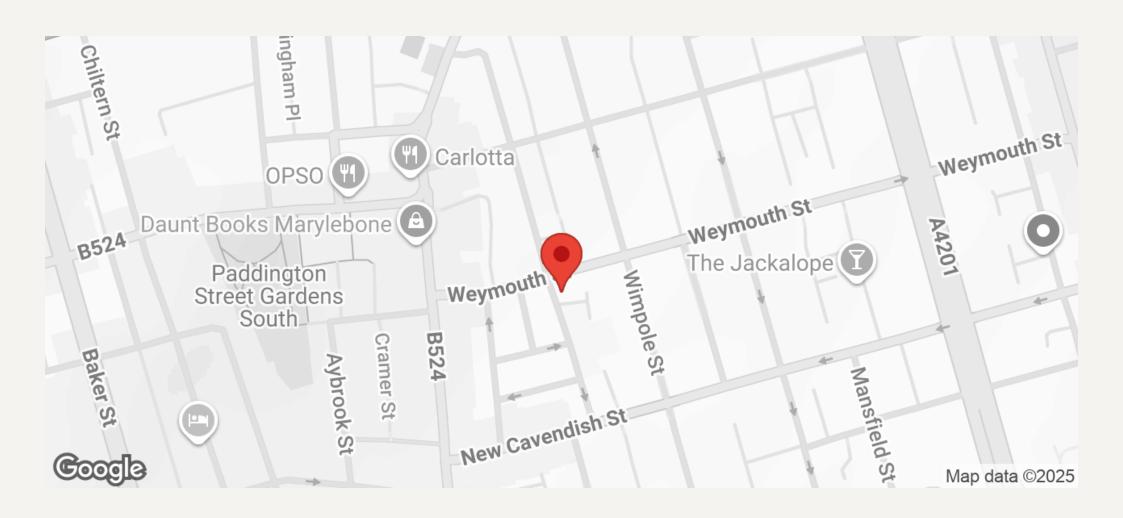

Regents Park is close by. Bond Street and Baker Street underground stations are within ten minute walking distance.

In the heart of the Marylebone Village

Power showers and full bath

Excellent natural light