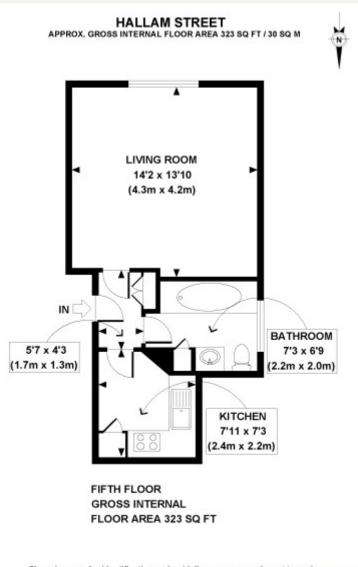

#### DESCRIPTION

Accommodation comprises of reception/ bedroom with good storage, separate kitchen and a bathroom. The property would make an ideal Central London pied-a-terre for a single professional.

#### AMENITIES

Spacious Studio Separate Kitchen 323 sq ft Portered Block Great Location Unfurnished/ Furnished

33 New Cavendish Street London, W1G 9TS 020 7486 4111 jeremyjames@jeremy-james.co.uk

Floorplans are for identification and guideline purposes only, not to scale. Compliant with RICS code of measuring practice. Floorplans supplied by www.onlyfloorplans.com