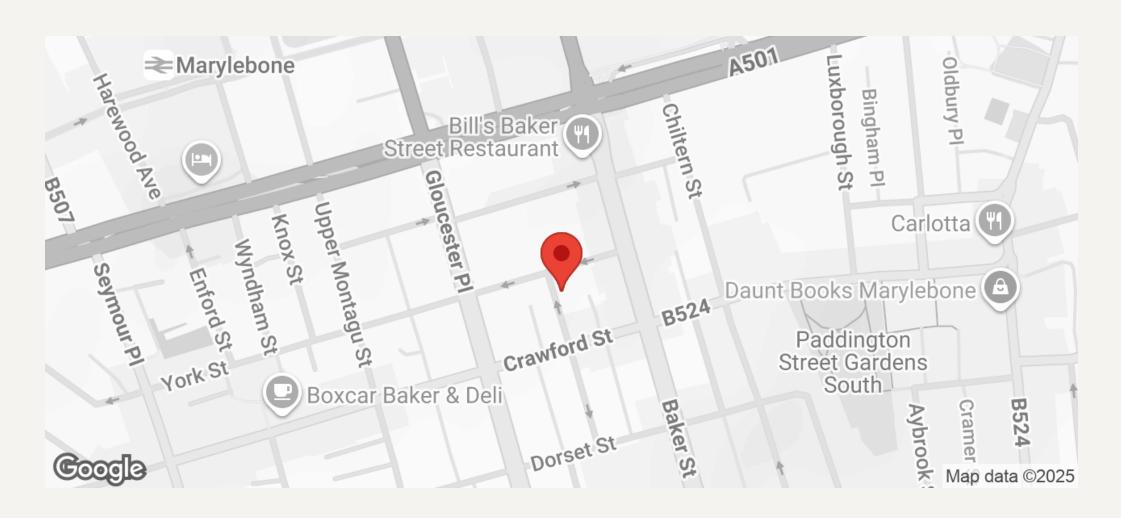

#### **DESCRIPTION**

A newly refurbished dental suite located on the ground floor and is ideally located close to the amenities of Oxford Street and the West End. It is within easy reach of the boutique shops of Marylebone High Street. Nearby transport links include Baker Street (Bakerloo line, Metropolitan line, Jubilee and Circle and Hammersmith & City) and Marylebone Train Station (Bakerloo line and National Rail Services).