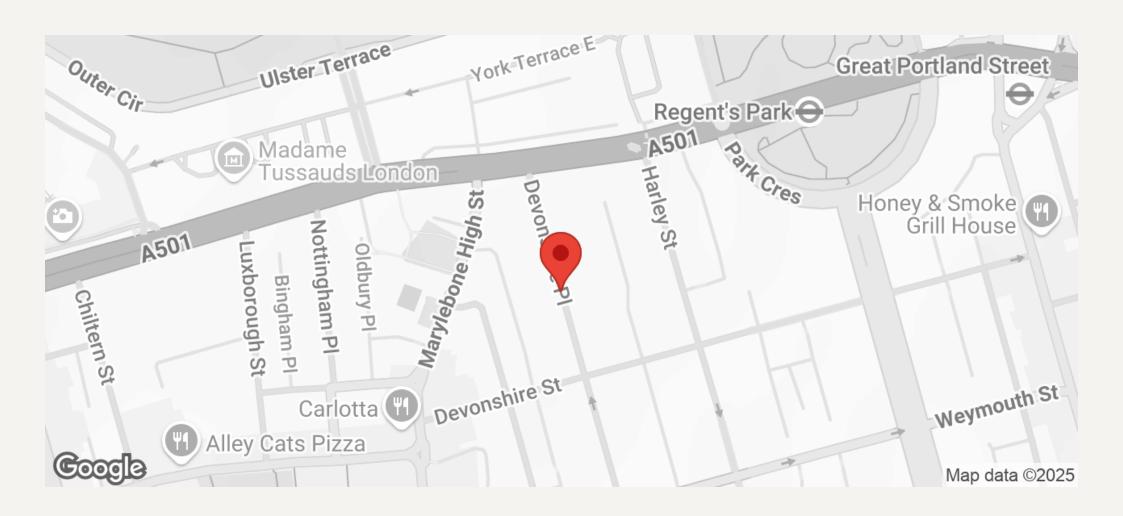

### **DESCRIPTION**

Opportunity to acquire the ground and / or first floors of this elegant Grade II Listed Building. The floors can be sold separately, or together.

The house is situated on the east side of Devonshire Place, close to the junction with Devonshire Street, in the heart of the Medical District.