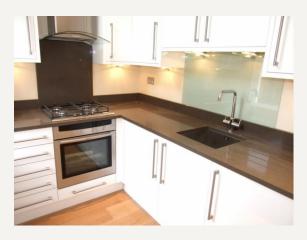

Accommodation comprises of reception, open plan kitchen, double bedroom with ample fitted storage and bathroom.