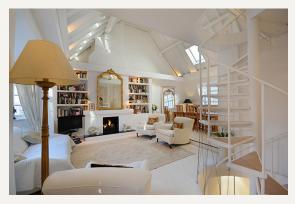

### **DESCRIPTION**

A newly renovated, spacious two double bedroom apartment with en suite shower room and family bathroom. It boasts a fabulous wood floor, an interesting mirrored hallway and separate kitchen.