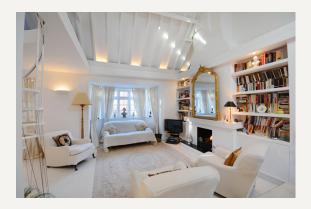

### **DESCRIPTION**

A newly renovated, spacious two double bedroom apartment with en suite shower room and family bathroom. It boasts a fabulous wood floor, an interesting mirrored hallway and separate kitchen.