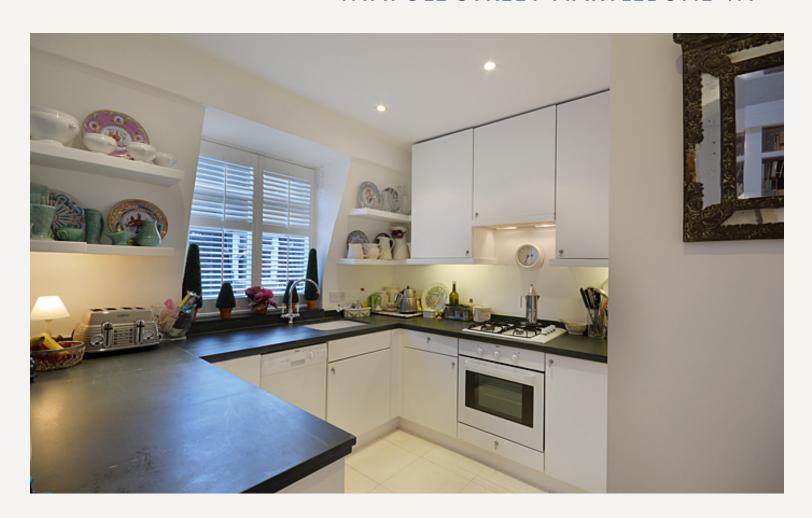

### **DESCRIPTION**

A newly renovated, spacious two double bedroom apartment with en suite shower room and family bathroom. It boasts a fabulous wood floor, an interesting mirrored hallway and separate kitchen.