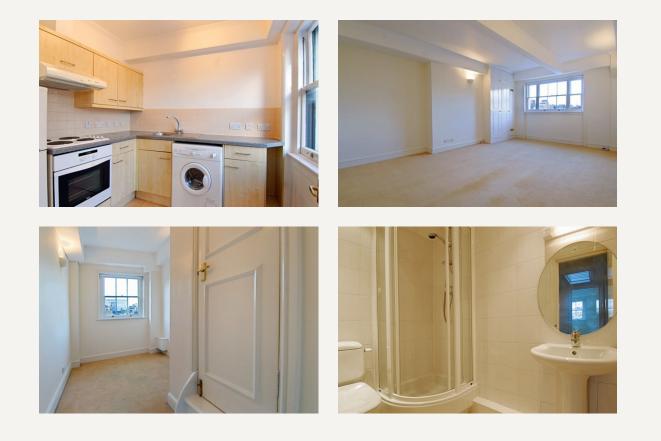

#### DESCRIPTION

Accommodation comprises of reception, separate kitchen, spacious master bedroom with fitted storage, further smaller bedroom and shower room.

The property is located moments from the wide array of restaurants and boutiques on Marylebone High Street and would be ideally suited for a single professional or couple. Bond Street and Baker Street Underground Stations are within a short walking distance.

#### AMENITIES

Two Bedrooms One Bathroom Third Floor Ample Storage Furnished by Separate Agreement

> 33 New Cavendish Street London, W1G 9TS 020 7486 4111 jeremyjames@jeremy-james.co.uk