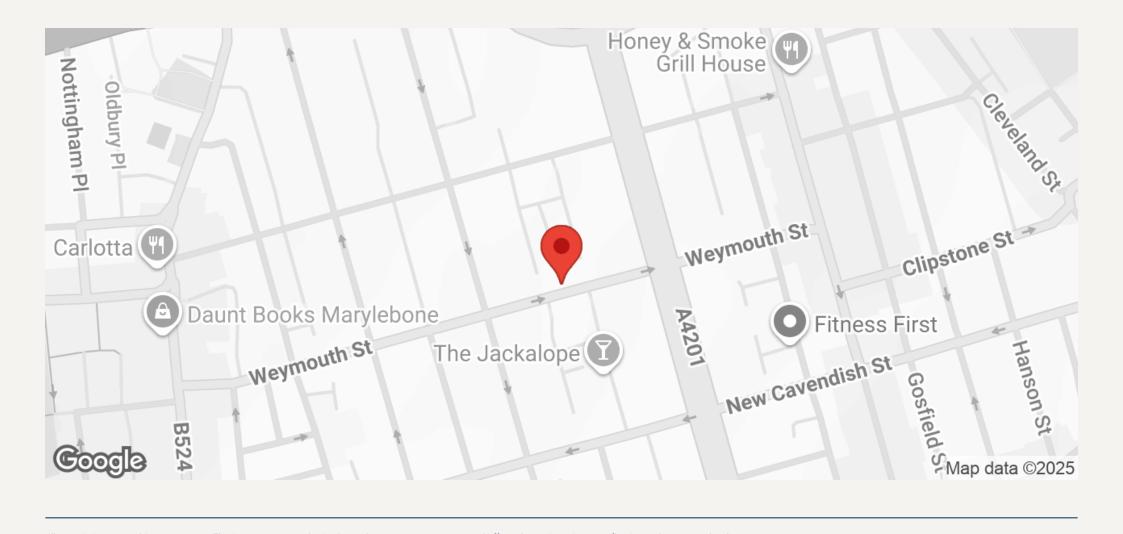

#### DESCRIPTION

Accommodation comprises of reception, separate kitchen, spacious master bedroom with fitted storage, further smaller bedroom and shower room.

The property is located moments from the wide array of restaurants and boutiques on Marylebone High Street and would be ideally suited for a single professional or couple. Bond Street and Baker Street Underground Stations are within a short walking distance.