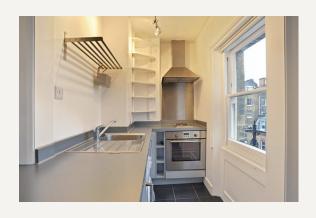

#### **DESCRIPTION**

This bright and airy one double bedroom apartment provides modern accommodation and would be ideal for a single person or couple.

Accommodation comprises: Open plan, modern kitchen, reception, double bedroom with period fireplace and good storage and shower room.

#### **AMENITIES**

One Double Bedroom

Open Plan Kitchen

Recently Refurbished

Bright

Third Floor

Furnished by Separate Agreement