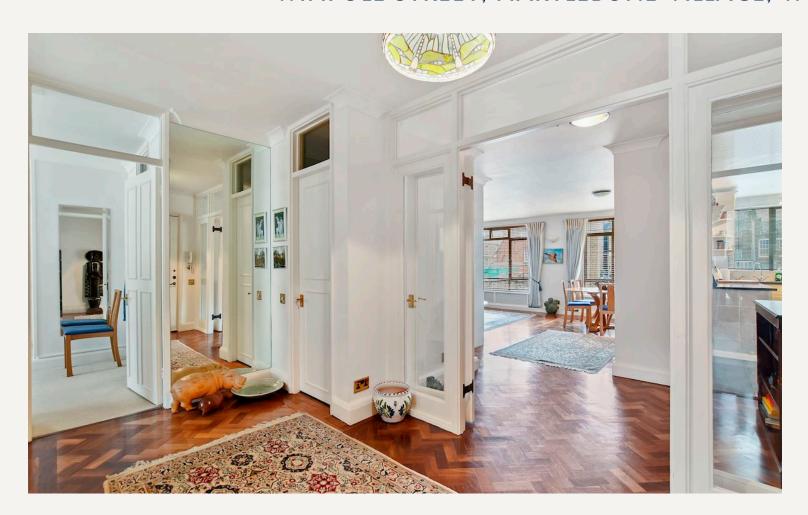

#### **DESCRIPTION**

The accommodation comprises of three bedrooms, spacious entrance hall and reception room with wooden floors, a family bathroom and an en-suite shower room along with a separate kitchen.

Situated on the fourth floor with a passenger lift.

Hot water and heating included within the rental price.

It also benefits from a communal garden.

Garage available under separate negotiation.

#### **AMENITIES**

Portered Block

Passenger Lift

Wood Floors

Communal Gardens

FOURTH FLOOR GROSS INTERNAL FLOOR AREA 1127 SQ FT