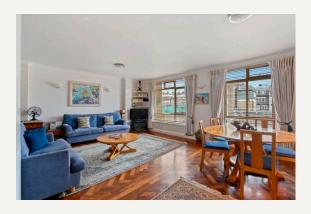

#### **DESCRIPTION**

The accommodation comprises of three bedrooms, spacious entrance hall and reception room with wooden floors, a family bathroom and an en-suite shower room along with a separate kitchen.

#### **AMENITIES**

Portered Block

Passenger Lift

Wood Floors

Communal Gardens

FOURTH FLOOR GROSS INTERNAL FLOOR AREA 1127 SQ FT