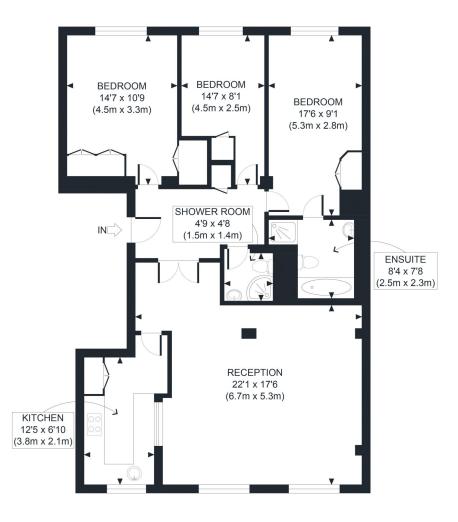

#### **DESCRIPTION**

The accommodation comprises of three bedrooms, spacious entrance hall and reception room with wooden floors, a family bathroom and an en-suite shower room along with a separate kitchen.

#### **AMENITIES**

Portered Block

Passenger Lift

Wood Floors

Communal Gardens

FOURTH FLOOR GROSS INTERNAL FLOOR AREA 1127 SQ FT

# APPROX. GROSS INTERNAL FLOOR AREA 1127 SQ FT / 105 SQM Ref: Copyright photoplan

Disclaimer: Floor plan measurements are approximate and are for illustrative purposes only. While we do not doubt the floor plan accuracy and completeness, you or your advisors should conduct a careful, independent investigation of the property in respect of monetary valuation