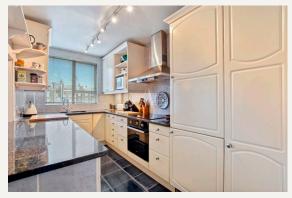

#### **DESCRIPTION**

The accommodation comprises of three bedrooms, spacious entrance hall and reception room with wooden floors, a family bathroom and an en-suite shower room along with a separate kitchen.