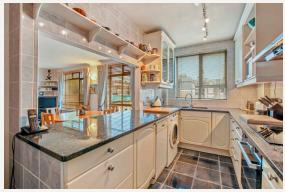

#### **DESCRIPTION**

The accommodation comprises of three bedrooms, spacious entrance hall and reception room with wooden floors, a family bathroom and an en-suite shower room along with a separate kitchen.