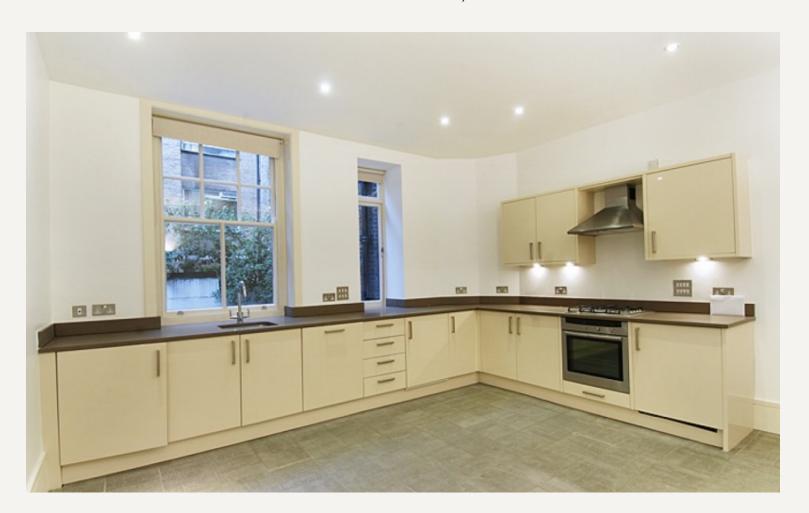

#### **DESCRIPTION**

Accommodation comprises of reception room, large eat-in kitchen, master bedroom with fitted wardrobes and en-suite bathroom, further double bedroom and shower room.

#### **AMENITIES**

Two Bedrooms / Two Bathrooms

Eat-In Kitchen

Great Storage

Modern

1140 sq ft

Ground Floor

Period Conversion