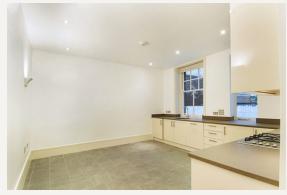

#### **DESCRIPTION**

Accommodation comprises of reception room, large eat-in kitchen, master bedroom with fitted wardrobes and en-suite bathroom, further double bedroom and shower room.

#### **AMENITIES**

Two Bedrooms / Two Bathrooms

Eat-In Kitchen

Great Storage

Modern

1140 sq ft

Ground Floor

Period Conversion