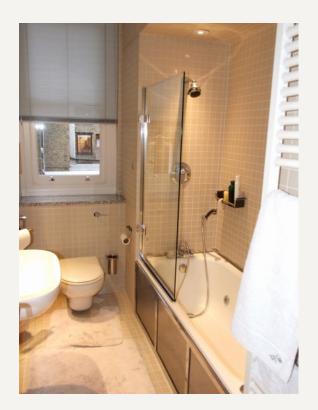

Accommodation Comprises: Large reception with wooden floors and period features, two double bedrooms, both with good storage. Modern eat in kitchen with integral appliances and marble worktops and bathroom with shower over bath.