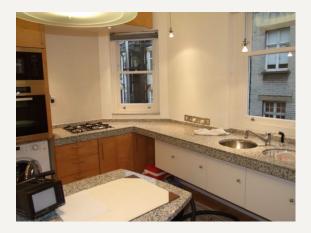

Accommodation Comprises: Large reception with wooden floors and period features, two double bedrooms, both with good storage. Modern eat in kitchen with integral appliances and marble worktops and bathroom with shower over bath.