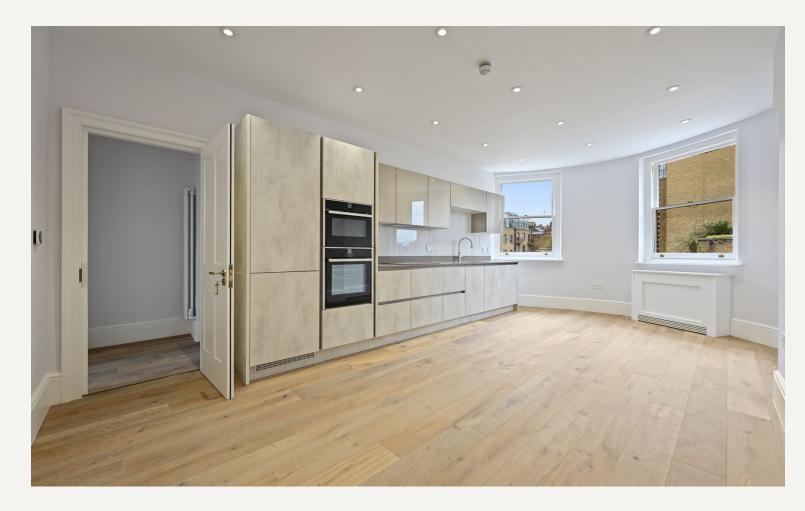

#### DESCRIPTION

The building is ideally located just a few minutes' walk to Marylebone High Street with it's fabulous restaurants, bars and high end boutiques. Bond Street Underground Station is a short walk away with Regents Park also nearby.

#### AMENITIES

Third Floor Two Bedrooms 1 Bathroom Newly Refurbished EPC B

33 New Cavendish Street London, W1G 9TS 020 7486 4111 jeremyjames@jeremy-james.co.uk

THIRD FLOOR GROSS AREA 775 SQ FT

APPROX. GROSS INTERNAL FLOOR AREA: 775 SQ FT / 72 SQM