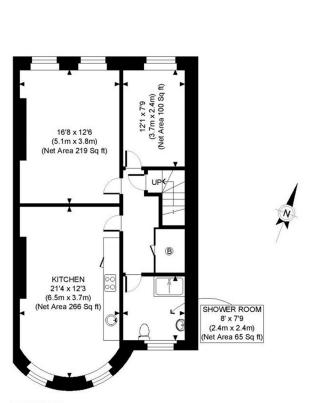

#### AMENITIES

Third Floor Two Bedrooms 1 Bathroom Newly Refurbished EPC B

33 New Cavendish Street London, W1G 9TS 020 7486 4111 jeremyjames@jeremy-james.co.uk

THIRD FLOOR GROSS AREA 775 SQ FT

APPROX. GROSS INTERNAL FLOOR AREA: 775 SQ FT / 72 SQM

This plan is for illustrative purposes only and should be used as such by any prospective client. Whilst every attempt has been made to ensure the accuracy of the Floor Plan contained here, measurements of the doors, windows, rooms and any other items are approximate and no responsibility is taken for any errors, omissions, or misstatement. The services, systems and appliances shown have not been tested and no guarantee as to the operability or efficiency can be given.