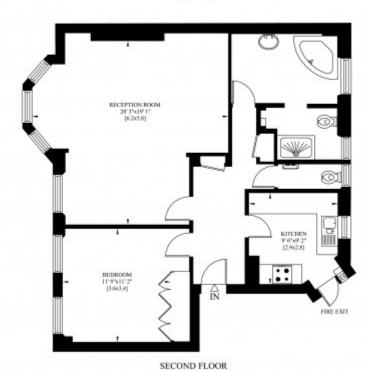

#### **DESCRIPTION**

Accommodation comprises; Entrance hall with storage, Double reception room, Kitchen, Double bedroom, Bathroom with shower cubicle and separate cloak room.

Sinking fund – £3850.00 (Currently)

#### 8 DUDLEY HOUSE WESTMORELAND STREET LONDON W1G

Gross Internal Area: 78 Sq. metres 840 Sq.feet