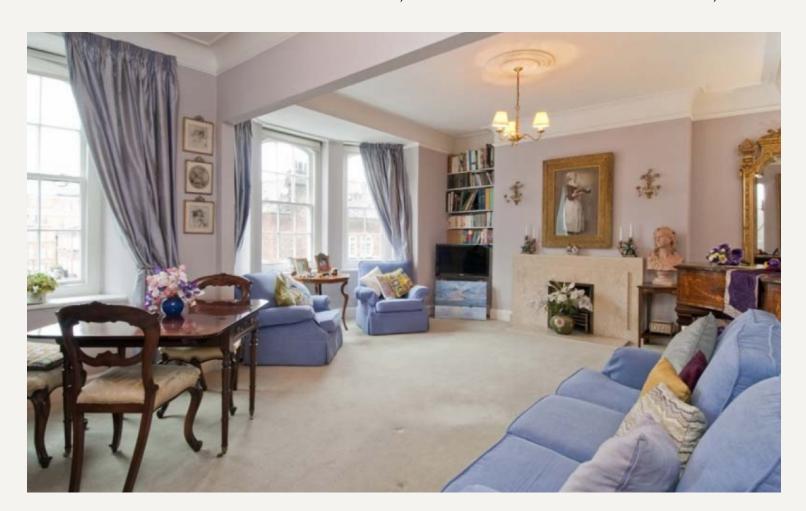

#### **DESCRIPTION**

Accommodation comprises; Entrance hall with storage, Double reception room, Kitchen, Double bedroom, Bathroom with shower cubicle and separate cloak room.

Sinking fund – £3850.00 (Currently)

#### **AMENITIES**

Passenger lift

Communal central heating system

Potential conversion to provide two/three bedrooms