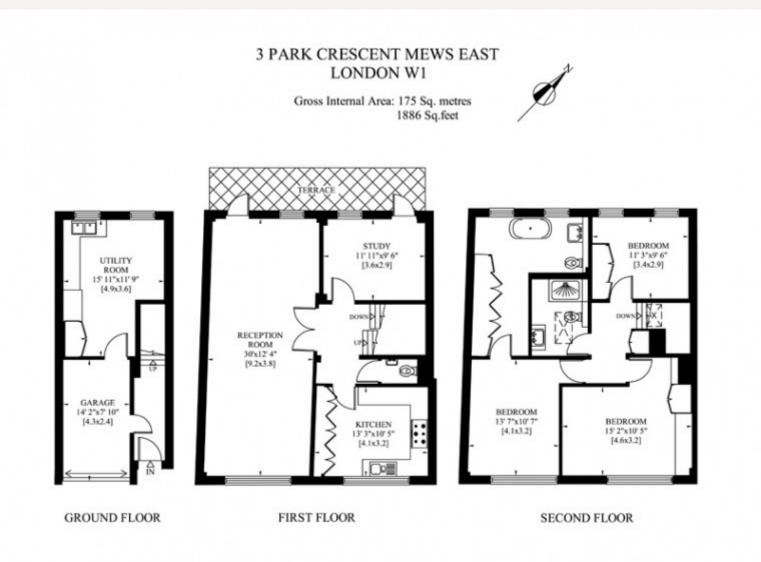

#### DESCRIPTION

Accommodation comprises; Entrance hall, Reception room and study, Three bedrooms, One en-suite bathroom, Family bathroom, Cloakroom, Kitchen, Utility room and electrically operated garage.

#### AMENITIES

Recently modernised Quiet cul de sac Single garage Long lease