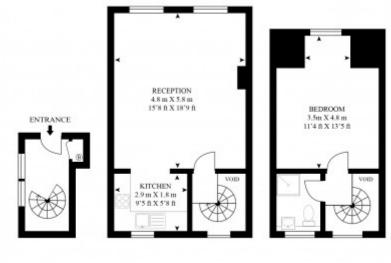

#### 2 WEYMOUTH MEWS SOUTH FLAT

APPROX GROSS INTERNAL. FLOOR AREA 721 SQ.FT (67 SQ.M.)

SECOND FLOOR

As Defined by RICS - Code of Measuring Practice The Floor - plans are for representation purposes only and should be used as such by any prospective client.

FIRST FLOOR

GROUND FLOOR