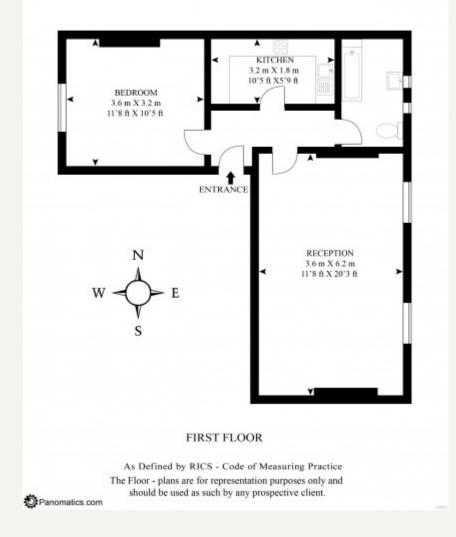

**3 CHARLES FOWLER HOUSE** 

APPROX GROSS INTERNAL. FLOOR AREA 538 SQ.FT (50 SQ.M.)

CHARLES FOWLER HOUSE, MARYLEBONE VILLAGE. LONDON WI

All negotiations are subject to contract. The Agents are not authorised to make or accept any contractual offer unless prior written notification to the contrary has been given on behalf of the client. In no other case whatsoever are the Agents (or any employee or sub-agent) authorised to make or give any representation or warranty on behalf of any party, and whilst information and particulars are given in all good faith intending purchasers and lessees must satisfy themselves independently as to the accuracy of all matters upon which then intend to rely. Measurements or distances referred to are approximately only. We have not carried out a survey or tested the services, appliances or specific fittings.