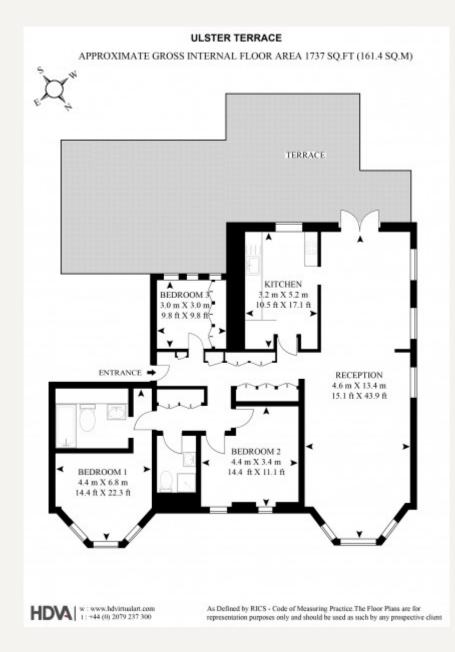

#### DESCRIPTION

Ulster Terrace is located moments from the desirable amenities of Marylebone High Street and five minutes from Baker Street Underground Station.

Accommodation comprises of spectacular reception room with high ceilings and views over Regents Park, open-plan kitchen leading onto a large terrace, master bedroom with en-suite bathroom, further double bedroom with fitted storage, third bedroom/ study and a shower room.

#### AMENITIES

Prestigious Period Building Three Bedroom Apartment Overlooking Regents Park First Floor (With Lift) Large Terrace High Ceilings Access to Private Gardens and Tennis Court Caretaker Two Off Street Parking Spaces Unfurnished