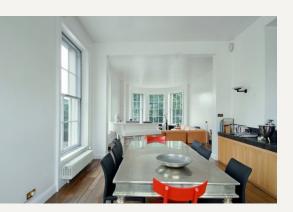

#### DESCRIPTION

Ulster Terrace is located moments from the desirable amenities of Marylebone High Street and five minutes from Baker Street Underground Station.

Accommodation comprises of spectacular reception room with high ceilings and views over Regents Park, open-plan kitchen leading onto a large terrace, master bedroom with en-suite bathroom, further double bedroom with fitted storage, third bedroom/ study and a shower room.