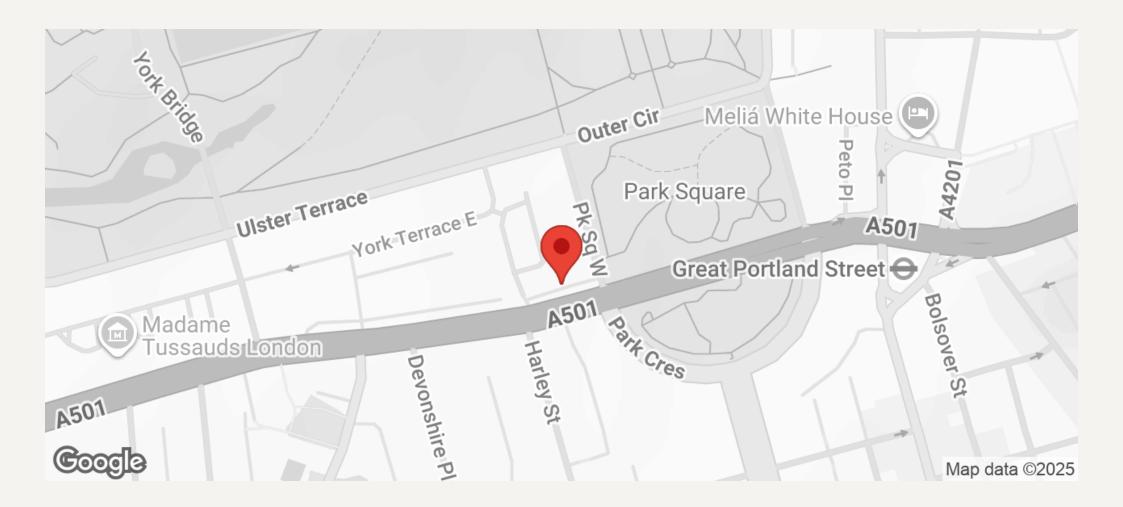

#### DESCRIPTION

Ulster Terrace is located moments from the desirable amenities of Marylebone High Street and five minutes from Baker Street Underground Station.

Accommodation comprises of spectacular reception room with high ceilings and views over Regents Park, open-plan kitchen leading onto a large terrace, master bedroom with en-suite bathroom, further double bedroom with fitted storage, third bedroom/ study and a shower room.