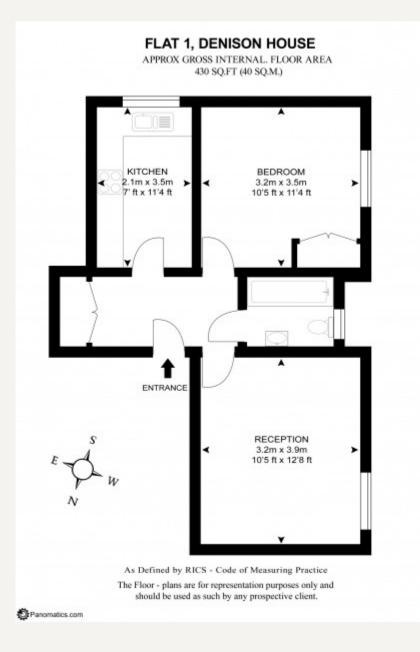

#### DESCRIPTION

This good sized one bedroom apartment is located in the heart of Marylebone next to Paddington gardens and would be ideal for either a single professional or a couple.

Accommodation comprises: Reception, double bedroom with ample storage, separate kitchen and bathroom with shower over bath.