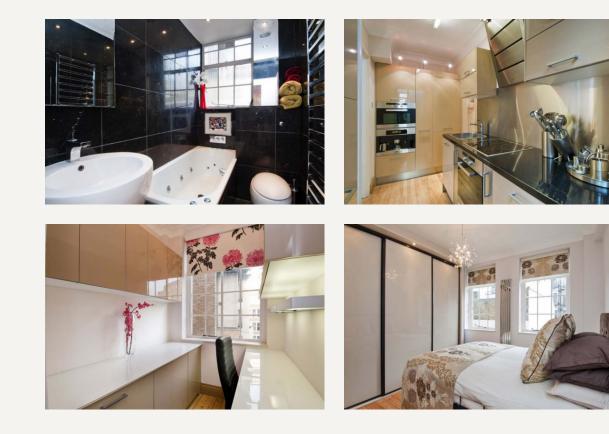

### DESCRIPTION

The apartment is arranged on the first floor of this popular mansion block located in the heart of Marylebone Village.

Accommodation comprises; Entrance hall, Reception room, Two bedrooms, Small study, One ensuite shower room, Second bathroom, Separate cloakroom and Kitchen.

#### AMENITIES

Interior designed Popular period mansion Long lease Porterage Intercom Two passenger lifts

> 33 New Cavendish Street London, W1G 9TS 020 7486 4111 jeremyjames@jeremy-james.co.uk