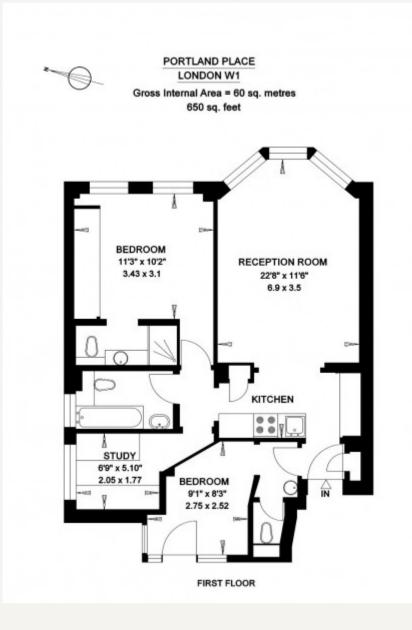

### DESCRIPTION

The apartment is arranged on the first floor of this popular mansion block located in the heart of Marylebone Village.

Accommodation comprises; Entrance hall, Reception room, Two bedrooms, Small study, One ensuite shower room, Second bathroom, Separate cloakroom and Kitchen.