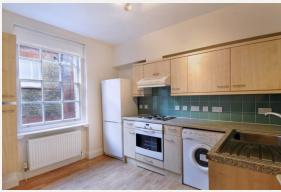

#### **DESCRIPTION**

The flat comprises of reception room, separate eat-in kitchen, double bedroom with fitted wardrobes, bathroom and large storage room.

#### **AMENITIES**

One Bedroom Apartment

452 sq ft

Great Storage

Eat-In Kitchen

First Floor

Furnished by Separate Agreement