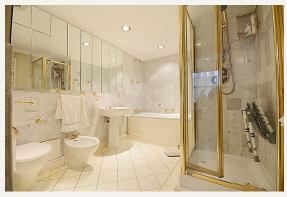

### **DESCRIPTION**

The apartment is located on the second floor having original features comprising the following accommodation: Entrance Hall, Double Reception Room, Two Bedrooms, Two Bathrooms (one en-suite), Second Bedroom, Kitchen/Breakfast Room.

The well proportioned inter-connecting Reception Rooms, with bay windows, a marble fireplace and original cornicing.

### **AMENITIES**

Passenger lift

Original features

Independent gas and central heating

Residents parking permit available subject to usual consents