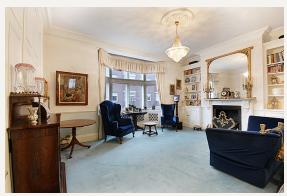

The well proportioned inter-connecting Reception Rooms, with bay windows, a marble fireplace and original cornicing.