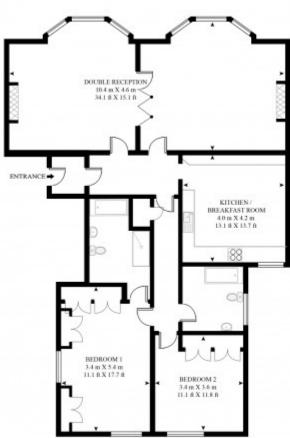

#### NEW CAVENDISH STREET

APPROXIMATE GROSS INTERNAL FLOOR AREA 1317 SQ.FT (122.4 SQ.M)

#### SECOND FLOOR

This floor plan has been defined by the RICS Code of Measurement. This floor plan and all others are for approximate representative purposes only and upon usage is agreed to as such by the client.