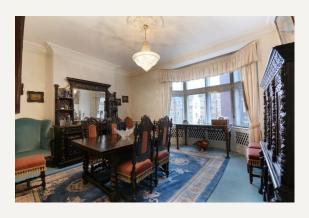

The well proportioned inter-connecting Reception Rooms, with bay windows, a marble fireplace and original cornicing.