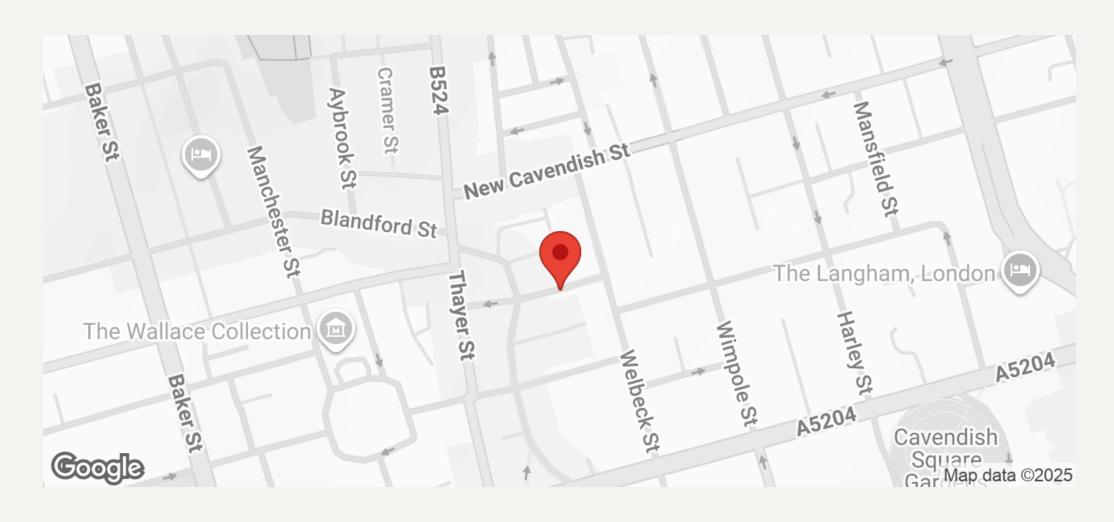

#### **DESCRIPTION**

The property comprises reception room with high ceilings wooden floors, separate kitchen with washing machine and shower room.

Bulstrode Street is perfectly located on the corner of Marylebone Lane which is around the corner from Marylebone High Street and only moments away Oxford Street with Bond underground station within a couple minutes walk

Bond Underground Station (Central Line/Jubilee Line) is close by for easy access to Central London, while for motorists the A40 offers routes in and out of London.