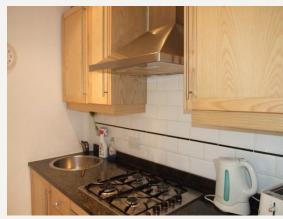

#### **DESCRIPTION**

The property comprises reception room with high ceilings wooden floors, separate kitchen with washing machine and shower room.

Bulstrode Street is perfectly located on the corner of Marylebone Lane which is around the corner from Marylebone High Street and only moments away Oxford Street with Bond underground station within a couple minutes walk