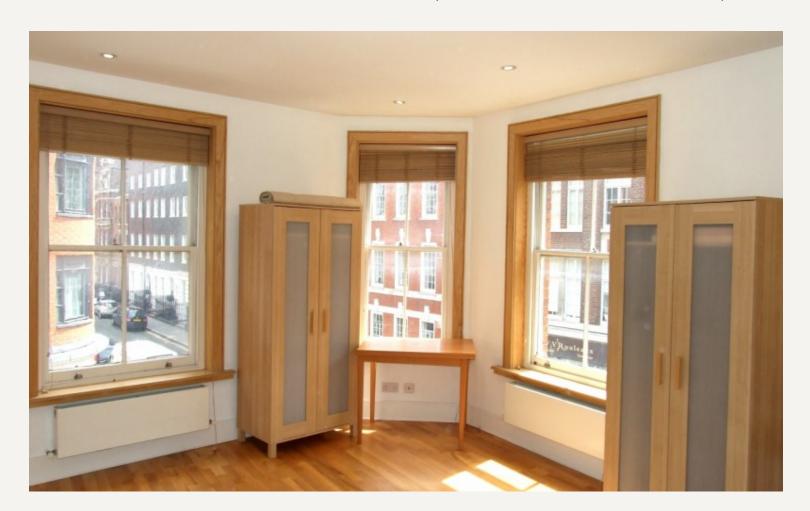

#### **DESCRIPTION**

The property comprises reception room with high ceilings wooden floors, separate kitchen with washing machine and shower room.

Bulstrode Street is perfectly located on the corner of Marylebone Lane which is around the corner from Marylebone High Street and only moments away Oxford Street with Bond underground station within a couple minutes walk

#### **AMENITIES**

Studio with seprate kitchen

Bright - South facing

Wood floors

Great location

Just off the High Street

Semi Furnished