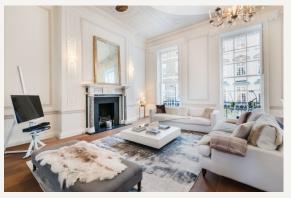

### **DESCRIPTION**

The flat boasts high ceilings, wood floors and is very bright with the living area being extremely spacious boasting two fabulous feature fire places. The accomodation comprises of the living room with open plan kitchen, bedroom and shower room. The lift enters the flat directly.

#### **AMENITIES**

Magnificent Reception Room High Ceilings Wood Floors Internal Lift