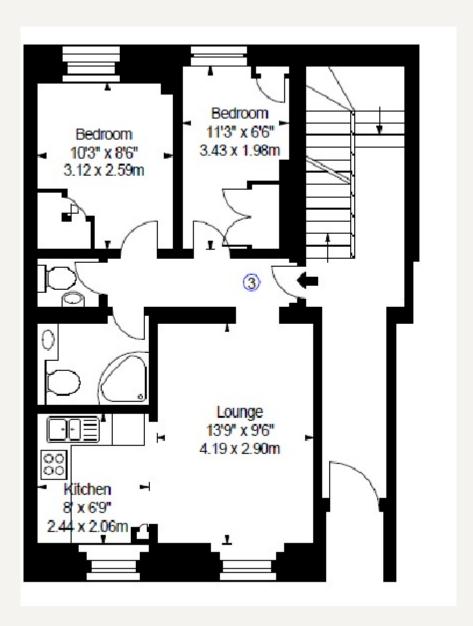

#### **DESCRIPTION**

This fantastic property has been refurbished to a high standard, offering exceptional accommodation, most suited to the professional couple. The accommodation comprises of a master double bedroom, a second single bedroom / study, modern family bathroom and an open plan living room / kitchen.

#### **AMENITIES**

Two Bedrooms

Recently Refurbished

Period Conversion

Modern Fixtures and Fittings

Ground Floor

Furnished/Unfurnished