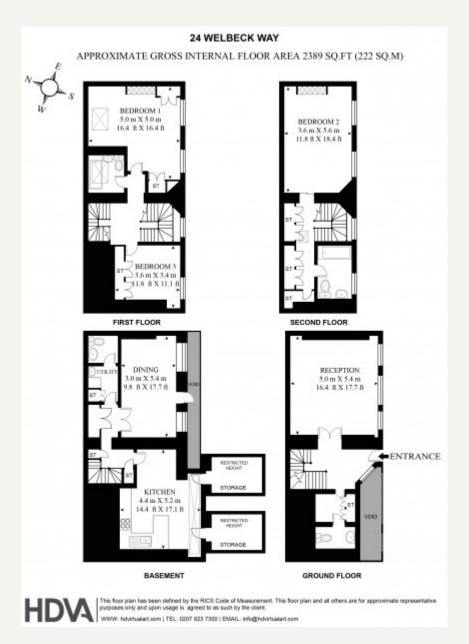

#### **DESCRIPTION**

Accommodation comprises of reception room, dining room, kitchen, master bedroom with en-suite bathroom, two further double bedrooms, family bathroom, utility room and two guest cloakrooms.

#### **AMENITIES**

Mews House

Recently Fully Refurbished

2389 sq ft

Three Double Bedrooms

Two Bathrooms

Great Storage Throughout

Furnished by Separate Agreement