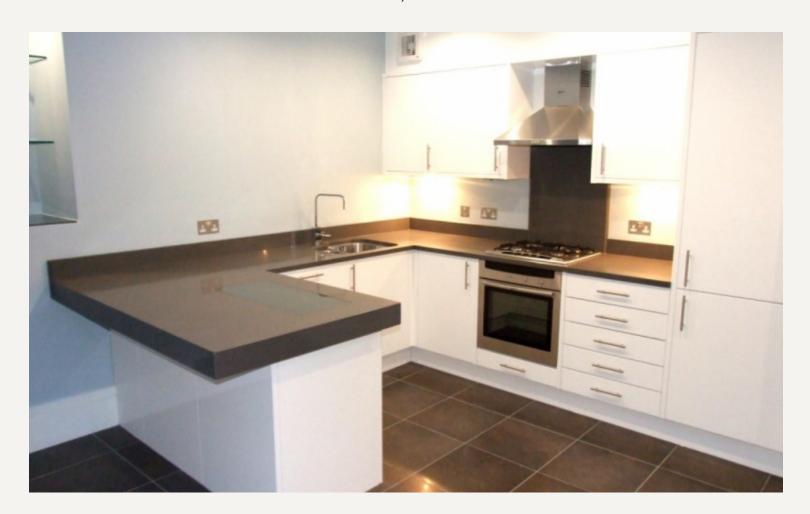

#### **DESCRIPTION**

Accommodation comprises of reception room, dining room, kitchen, master bedroom with en-suite bathroom, two further double bedrooms, family bathroom, utility room and two guest cloakrooms.

#### **AMENITIES**

Mews House

Recently Fully Refurbished

2389 sq ft

Three Double Bedrooms

Two Bathrooms

Great Storage Throughout

Furnished by Separate Agreement