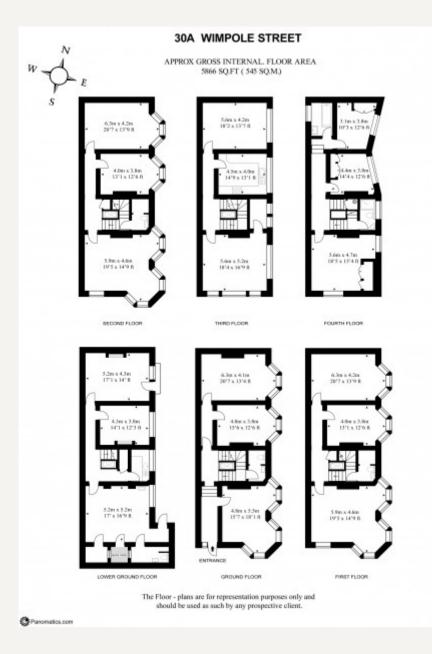

There is on street permit or meter parking directly outside the house, and the possibility of renting multiple or single spaces nearby under separate lease.

The house, which should be ready to occupy November 2008, comes with approximately 10 licences and would be let on a long term 10 – 15 year lease, subject to contract.