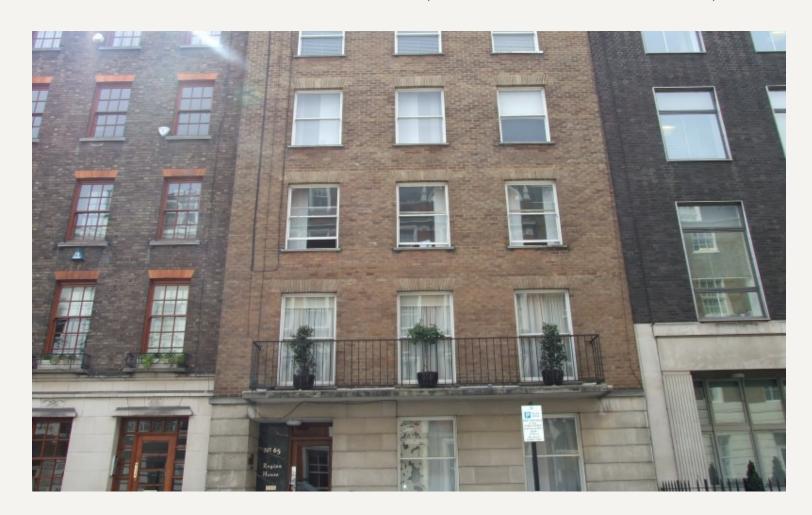

#### **DESCRIPTION**

The flat is arranged on the second floor. Accommodation comprises; Entrance hall, Reception room with wall mounted shelving and wood flooring, Master bedroom to the rear of the building with fitted wardrobes and wood flooring, Ensuite shower room (wall mounted shower), Second bedroom with fitted wardrobes and wood flooring, Family bathroom and Kitchen.

#### **AMENITIES**

Balcony
Independent gas central heating
Second floor with lift
Resident caretaker