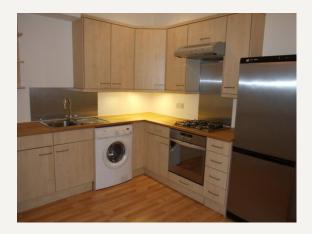

### DESCRIPTION

The property comprises reception room, built in cupboards, modern kitchen with washing machine and a modern bathroom with wall mounted shower attachment.

Garbutt Place is ideally located between Marylebone High Street and Paddington Gardens, and is within 7 minutes walking distance from Bond Street and Baker Street underground stations.