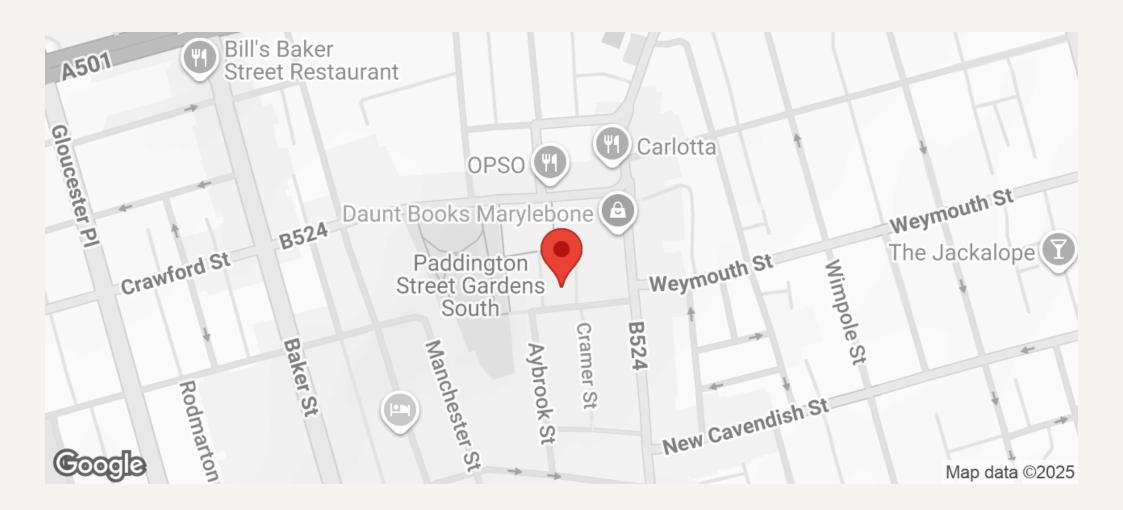

### DESCRIPTION

The property comprises reception room, built in cupboards, modern kitchen with washing machine and a modern bathroom with wall mounted shower attachment.

Garbutt Place is ideally located between Marylebone High Street and Paddington Gardens, and is within 7 minutes walking distance from Bond Street and Baker Street underground stations.