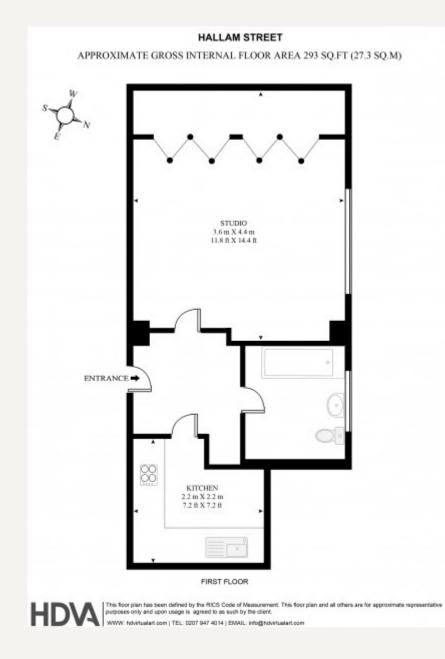

### DESCRIPTION

This studio flat is located on the first floor of this purpose built block and would make an ideal pied a terre in the heart of Marylebone Village.

The length of the lease is appoximately ten years unexpired.