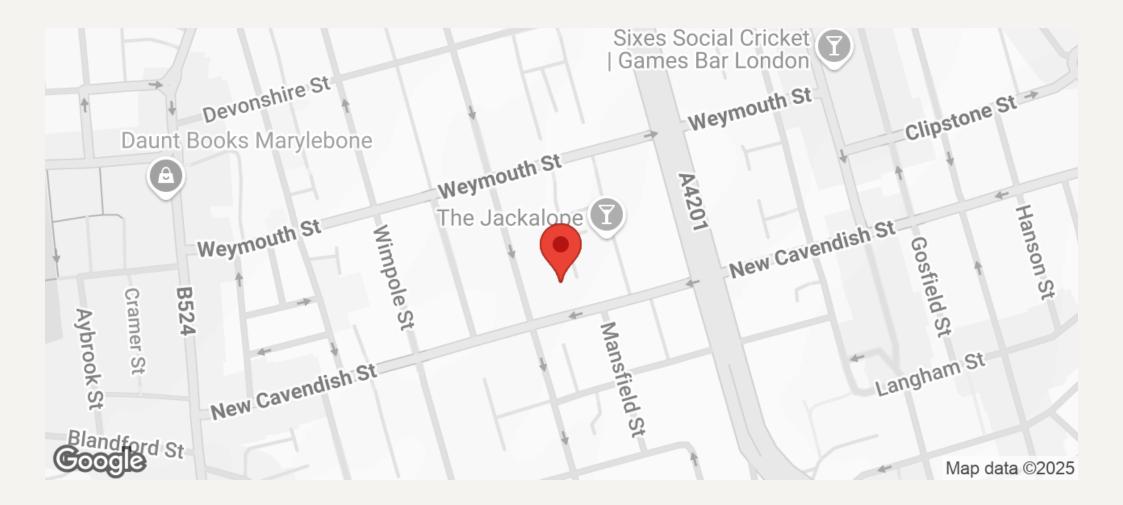

## DESCRIPTION

First floor suite of approximately 894 sq.ft. in this attractive Harley Street house, in the heart of the medical district.

The house lies on the east side of Harley Street, close to the junction with New Cavendish Street.

The rooms are impressive with exeptional ceiling height, and plenty of light.

Local transport links include undeground stations Oxford Circus/Bond Street/Regent's Park and Baker Street. Marylebone overland station and Paddington Station are close by. There are local NCP car parks.