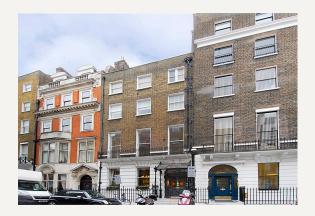

## DESCRIPTION

First floor suite of approximately 894 sq.ft. in this attractive Harley Street house, in the heart of the medical district.

The house lies on the east side of Harley Street, close to the junction with New Cavendish Street.