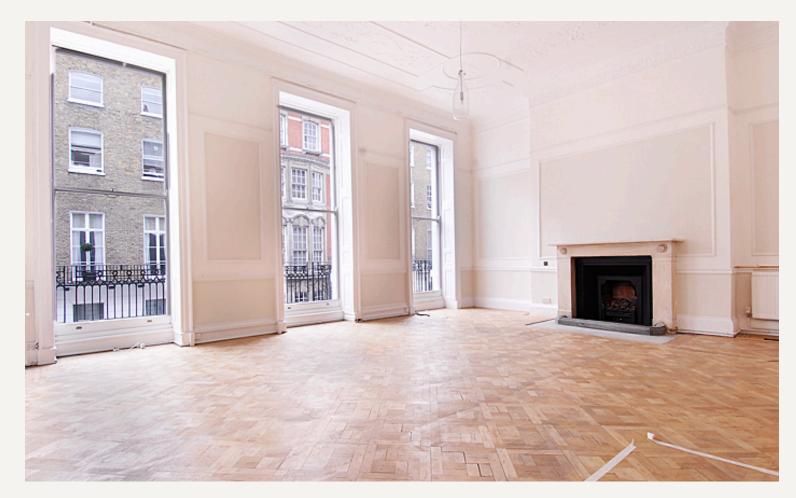

## DESCRIPTION

First floor suite of approximately 894 sq.ft. in this attractive Harley Street house, in the heart of the medical district.

The house lies on the east side of Harley Street, close to the junction with New Cavendish Street.

The rooms are impressive with exeptional ceiling height, and plenty of light.

Local transport links include undeground stations Oxford Circus/Bond Street/Regent's Park and Baker Street. Marylebone overland station and Paddington Station are close by. There are local NCP car parks.