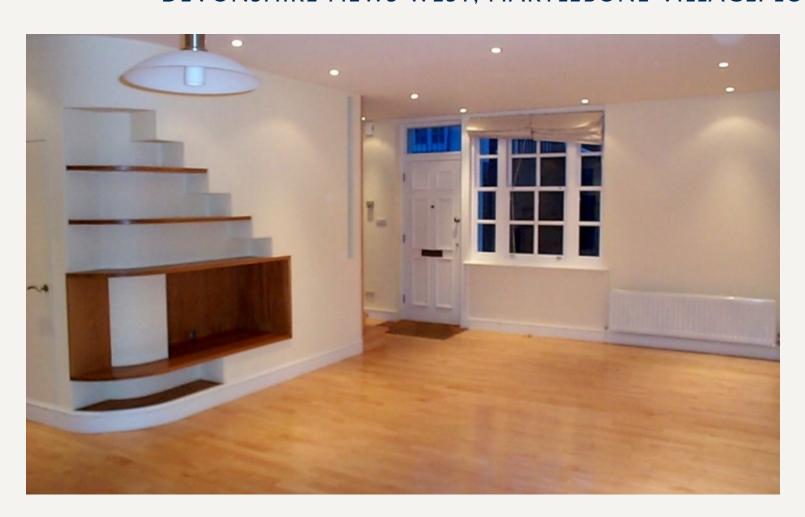

#### **DESCRIPTION**

This spacious and bright mews house is finished to an excellent standard throughout and provides comprehensive accommodation for either a family or sharers.

Accommodation Includes: On the ground floor – Large reception with wooden floors onto terrace, fully fitted kitchen with integral appliances and internal garage.

#### **AMENITIES**

Mews House

Three Bedrooms

Two Bathrooms

Modern Finish

Wooden Floors

Large Reception

Vaulted Ceilings

Terrace

Garage

Furnished by Separate Agreement